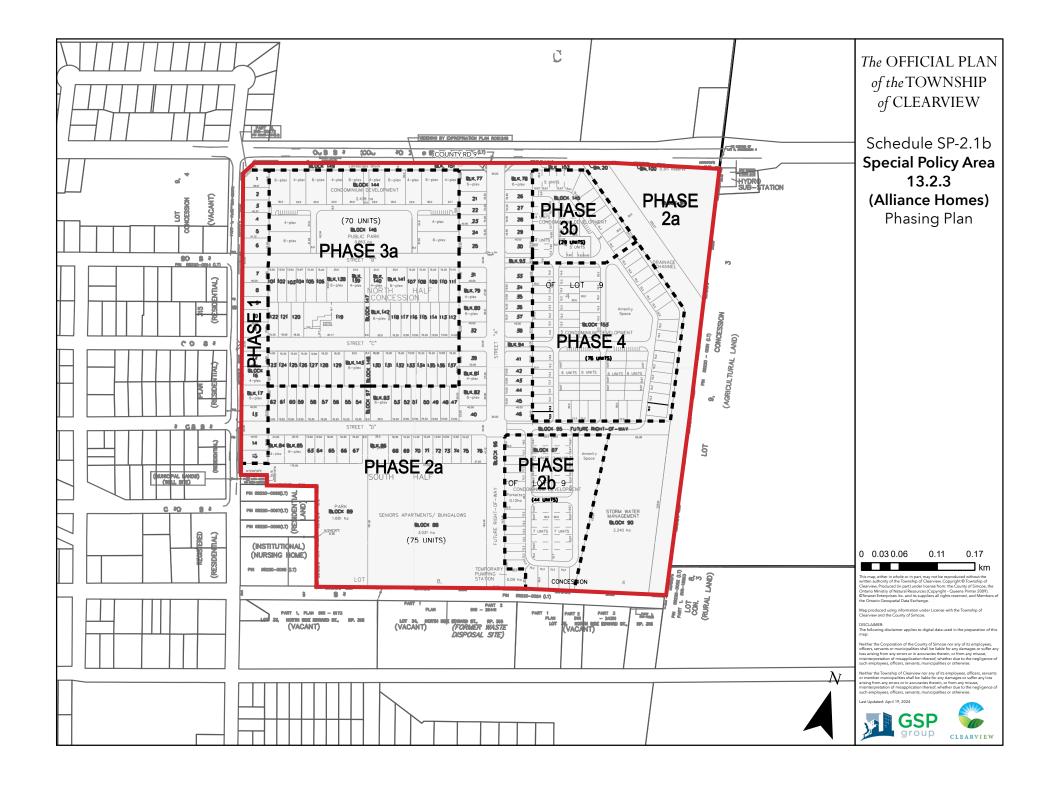

d: April 19, 2024

Schedule SP-3 SPECIAL POLICY AREAS Area 3: Northwest Clearview

Special Policy Areas

Settlement Areas

| 0 | 0.47 | 0.95 | 1.9 | 2.05 |
|---|------|------|-----|------|
| 0 | 0.47 | 0.95 | 1.9 | 2.85 |

This map, either in whole or in part, may not be reproduced without the written authority, the Township of Cleanview, Copyright © Township of Cleanview, Produced (in part) under license from: the County of Simcoe, the Ontario Ministry of Natural Resources (Copyright Queens Printer 2009), ©Teranet Enterprises Inc. and its suppliers all rights reserved, and Members of the Ontario Geospatial Data Exchange.

Map produced using information under License with the Township of Cle County of Simcoe.

DISCLAIMER: The following disclaimer applies to digital data used in the pr

Neither the Corporation of the County of Simcoe nor any of its employees, officers, servants or municipalities shall be liable for any damages or suffer any loss arising from any errors or in accuracies therein, or from any misuse, misinterpretation of misapplication thereof, whether due to the negligence of such employees, officers, servants, municipalities or otherwise.

Neither the Township of Clearview nor any of its employees, officers, servants or member municipalities shall be liable for any damages or suffer any loss arising from any errors or in accuraces therein, or from any musiew, ministrepretation of misapplication thereod, whether due to the negligence of such employees, officers, servants, municipalities or otherwise.

ated: April 19, 2024

This map, either in whole or in part, may not be reproduced without the written authority of the Township of Clearview, Copyright © Township of Clearview, Produced (in part) under license from: the County of Simose, the Ontario Ministry of Natural Resources (Copyright - Queens Printer 2009). Oferanet Enterprises Inc. and its suppliers all rights reserved, and Members of the Ontario Geospatial Data Exchange.