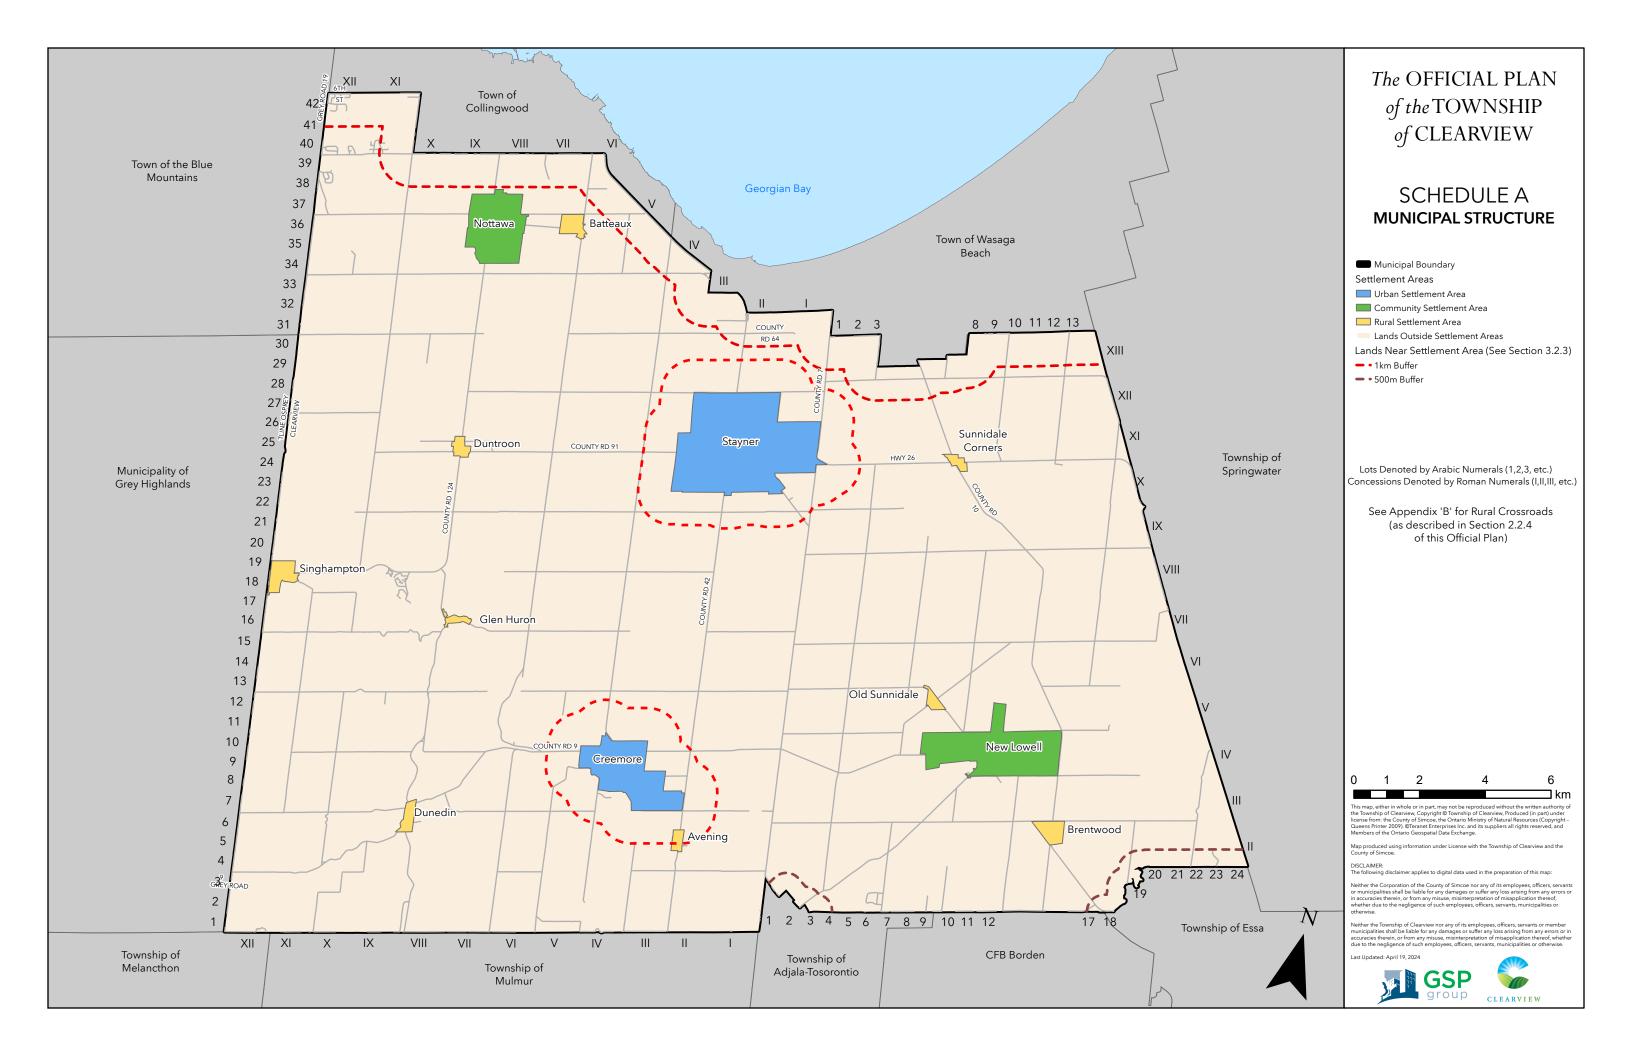

# Schedules

The OFFICIAL PLAN of the TOWNSHIP of CLEARVIEW

### Schedules

- Schedule A: Municipal Structure
- Schedule B: Land Use Plan
- Schedule C: Natural Heritage System
- Schedule D: Water Resources
- Schedule E: Aggregate Resources
- Schedule F: Waste Management Sites
- Schedule G: Transportation System
- Schedule SP: Special Policy Areas