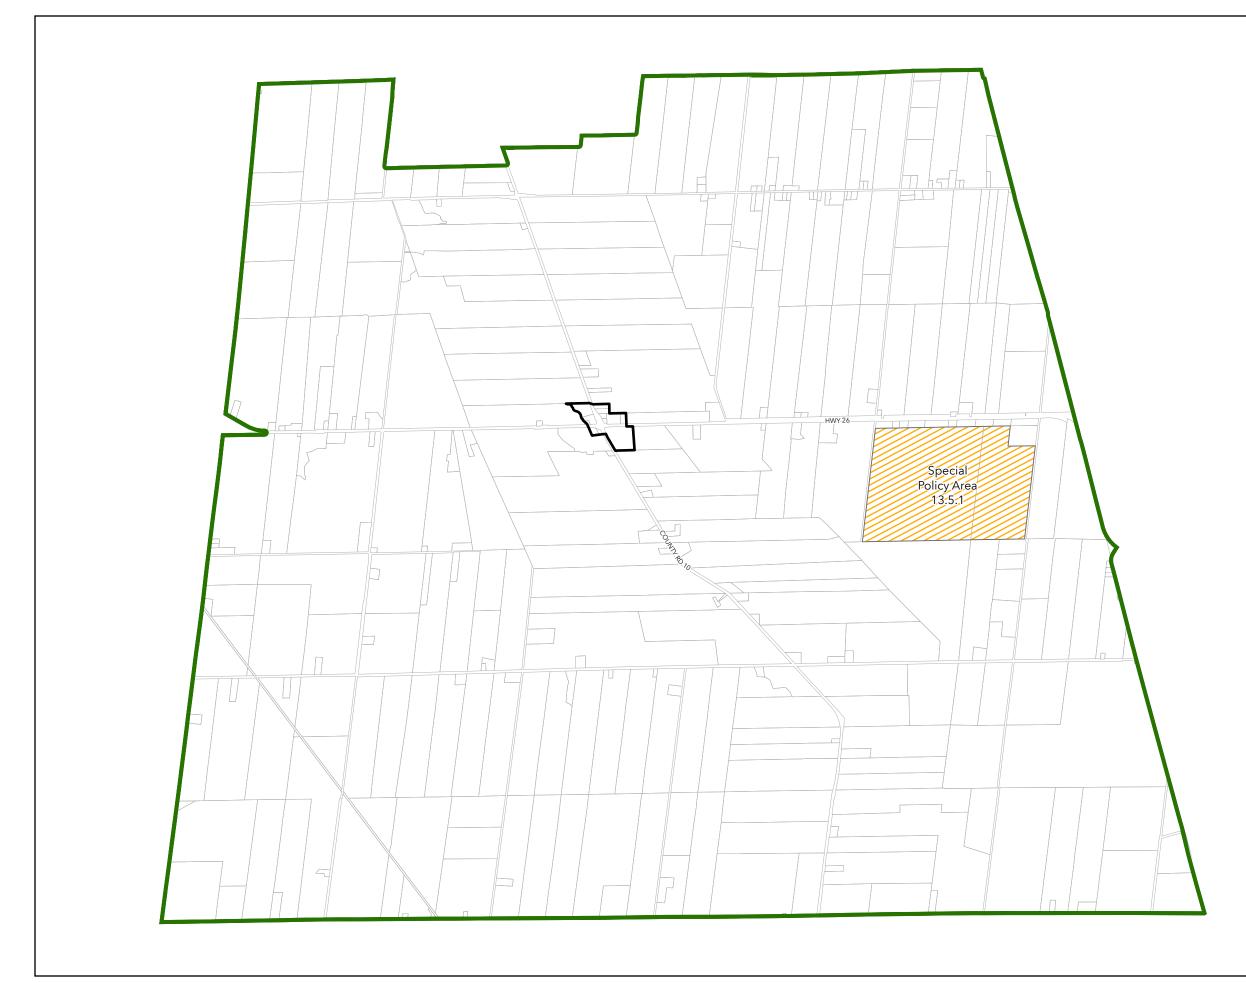

## The OFFICIAL PLAN of the TOWNSHIP of CLEARVIEW

Schedule SP-1 SPECIAL POLICY AREAS Area 1: Stayner

Special Policy Area 13.1.1 Special Policy Areas Settlement Areas

| 0 | 0.15 | 0.3 | 0.6 | 0.9  |
|---|------|-----|-----|------|
|   |      |     |     | l km |