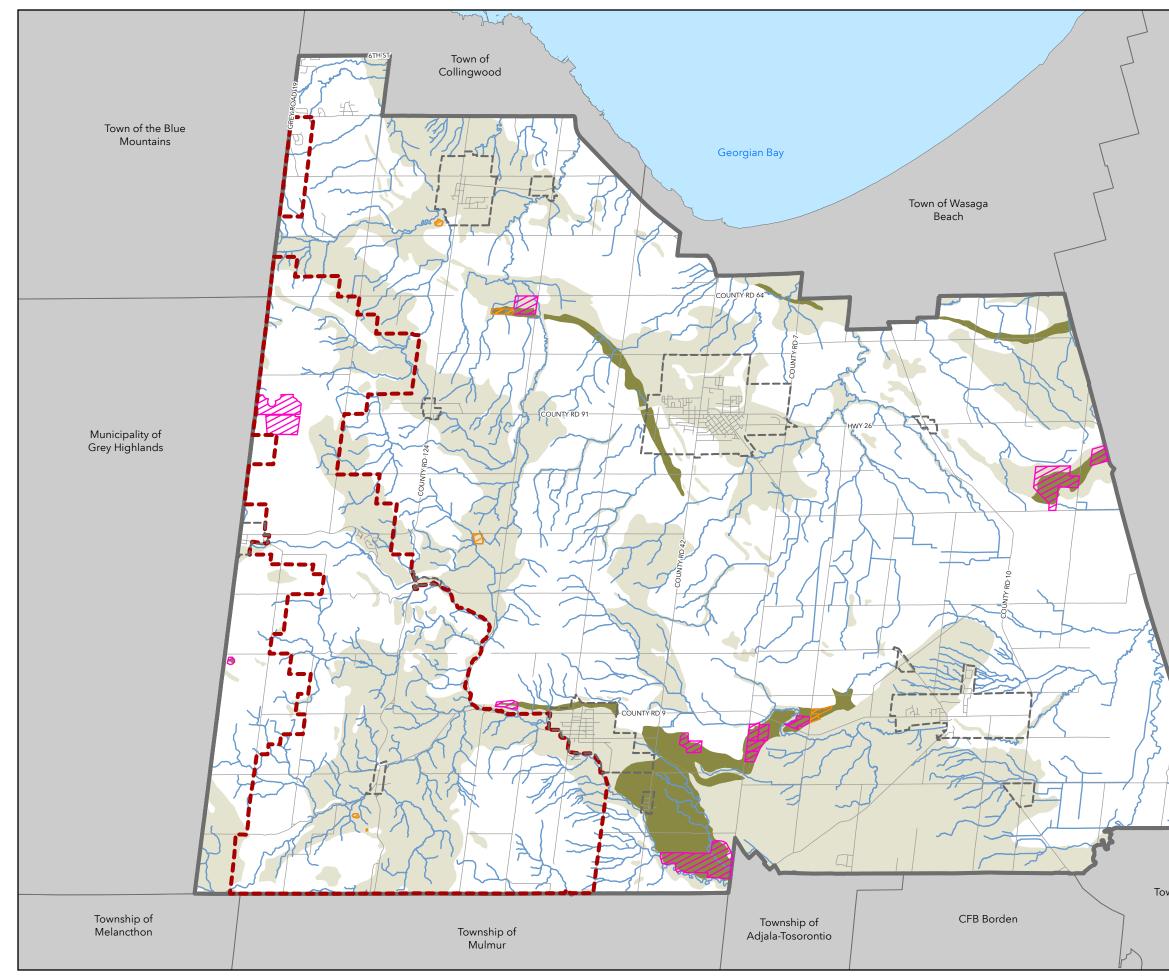

#### SCHEDULE D WATER RESOURCES KEY MAP

**L** Settlement Area Boundaries **E1** NEP Area Boundary WHPA Map Extents (See Schedules D-3 to D-7) Water Features Sourcewater Protection Highly Vulnerable Aquifer 🚧 Significant Groundwater Recharge Area See Schedule D-1 for Highly Vulnerable Aquifers See Schedule D-2 for Significant Groundwater Recharge Areas 0 1 2 6 Δ ⊐ km 