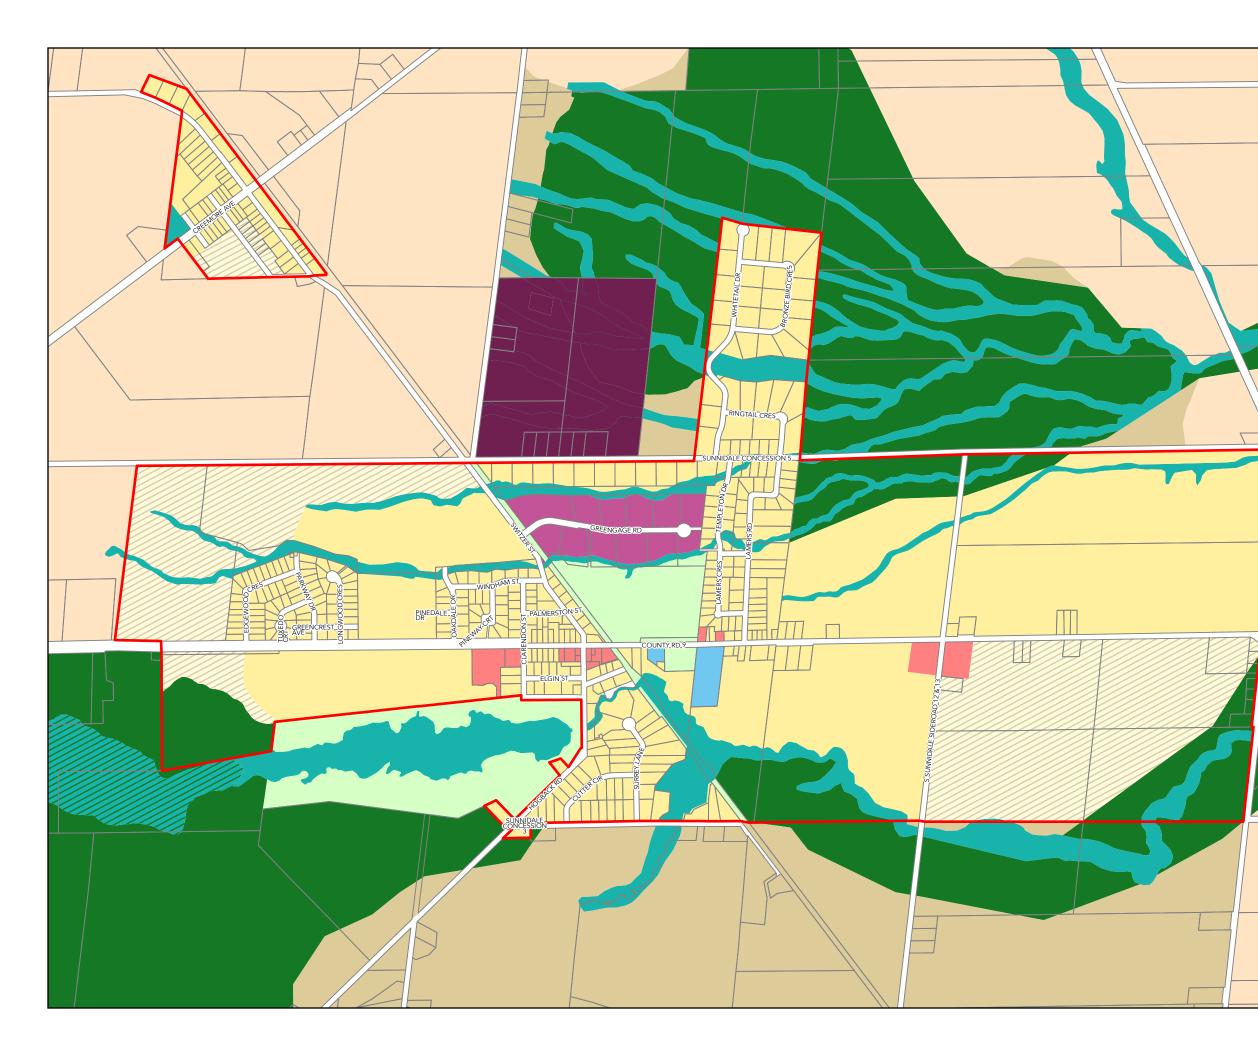

d: April 19, 2024

Schedule SP-3 SPECIAL POLICY AREAS Area 3: Northwest Clearview

Special Policy Areas

Settlement Areas

| 0 | 0.47 | 0.95 | 1.9 | 2.05 |
|---|------|------|-----|------|
| 0 | 0.47 | 0.95 | 1.9 | 2.85 |

This map, either in whole or in part, may not be reproduced without the written authority, the Township of Cleanview, Copyright © Township of Cleanview, Produced (in part) under license from: the County of Simcoe, the Ontario Ministry of Natural Resources (Copyright Queens Printer 2009), ©Teranet Enterprises Inc. and its suppliers all rights reserved, and Members of the Ontario Geospatial Data Exchange.

Map produced using information under License with the Township of Cle County of Simcoe.

DISCLAIMER: The following disclaimer applies to digital data used in the pr

Neither the Corporation of the County of Simcoe nor any of its employees, officers, servants or municipalities shall be liable for any damages or suffer any loss arising from any errors or in accuracies therein, or from any misuse, misinterpretation of misapplication thereof, whether due to the negligence of such employees, officers, servants, municipalities or otherwise.

Neither the Township of Clearview nor any of its employees, officers, servants or member municipalities shall be liable for any damages or suffer any loss arising from any errors or in accuraces therein, or from any musiew, ministrepretation of misapplication thereod, whether due to the negligence of such employees, officers, servants, municipalities or otherwise.

ated: April 19, 2024

This map, either in whole or in part, may not be reproduced without the written authority of the Township of Clearview, Copyright © Township of Clearview, Produced (in part) under license from: the County of Simose, the Ontario Ministry of Natural Resources (Copyright - Queens Printer 2009). Oferanet Enterprises Inc. and its suppliers all rights reserved, and Members of the Ontario Geospatial Data Exchange.