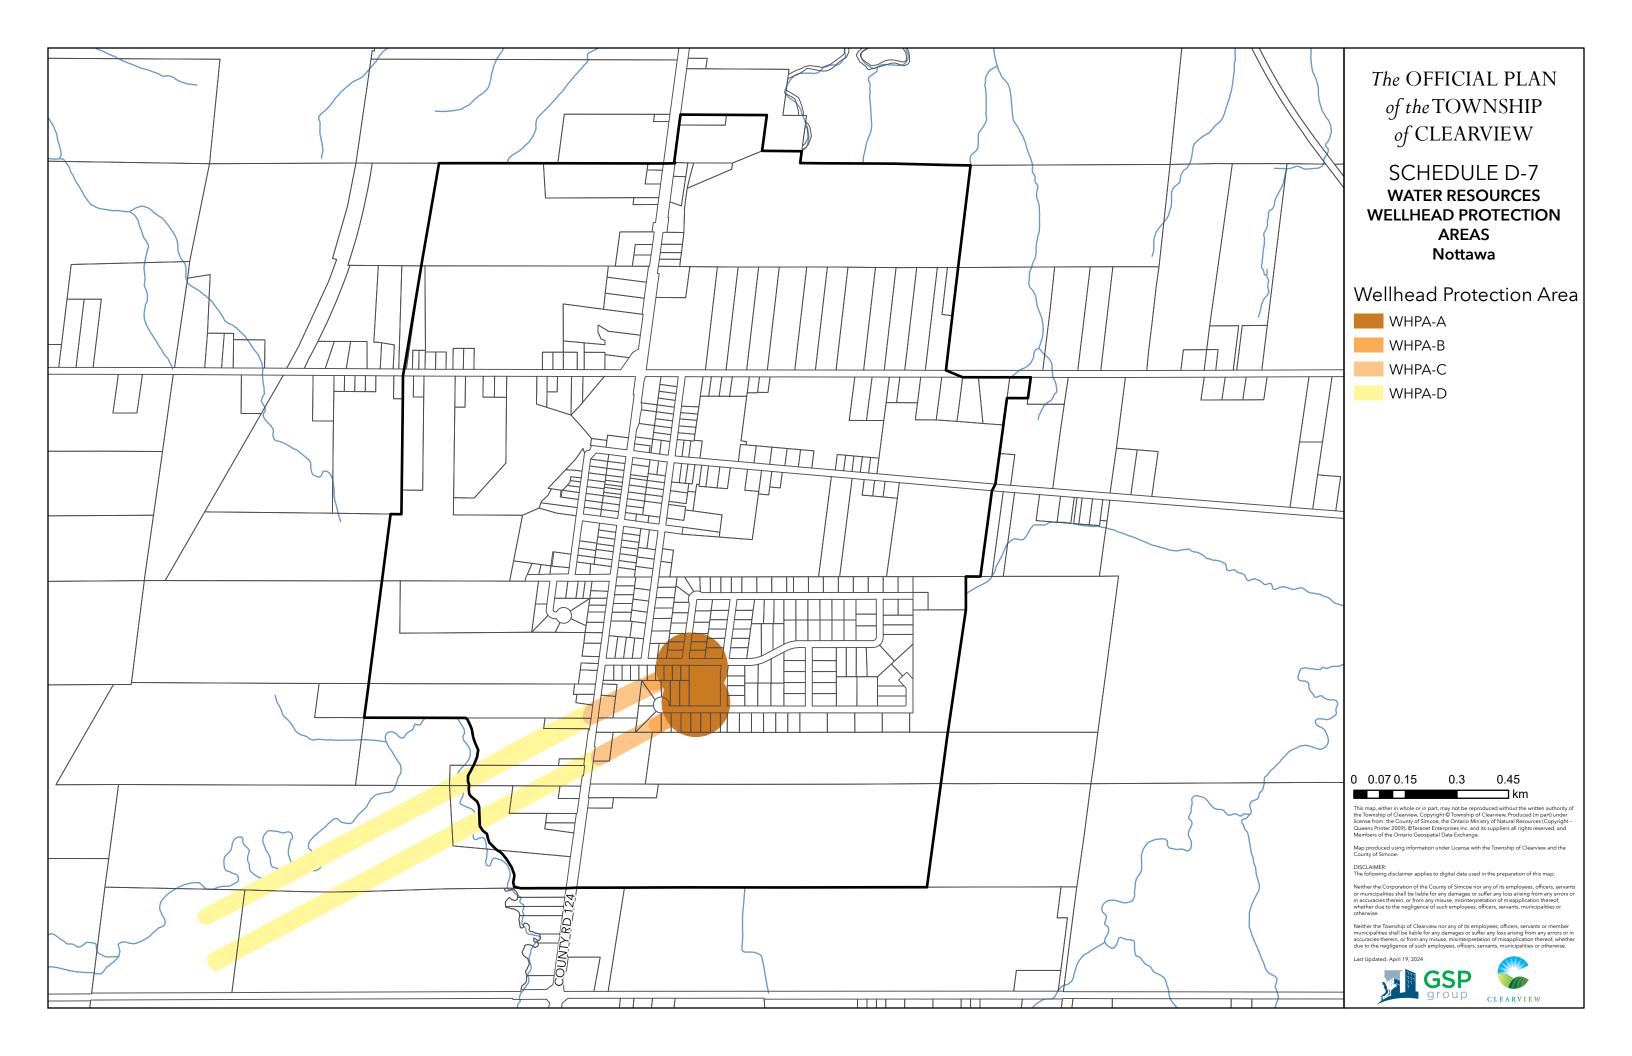

#### SCHEDULE D WATER RESOURCES KEY MAP

**L** Settlement Area Boundaries **E1** NEP Area Boundary WHPA Map Extents (See Schedules D-3 to D-7) Water Features Sourcewater Protection Highly Vulnerable Aquifer 🚧 Significant Groundwater Recharge Area See Schedule D-1 for Highly Vulnerable Aquifers See Schedule D-2 for Significant Groundwater Recharge Areas 0 1 2 6 Δ ⊐ km 