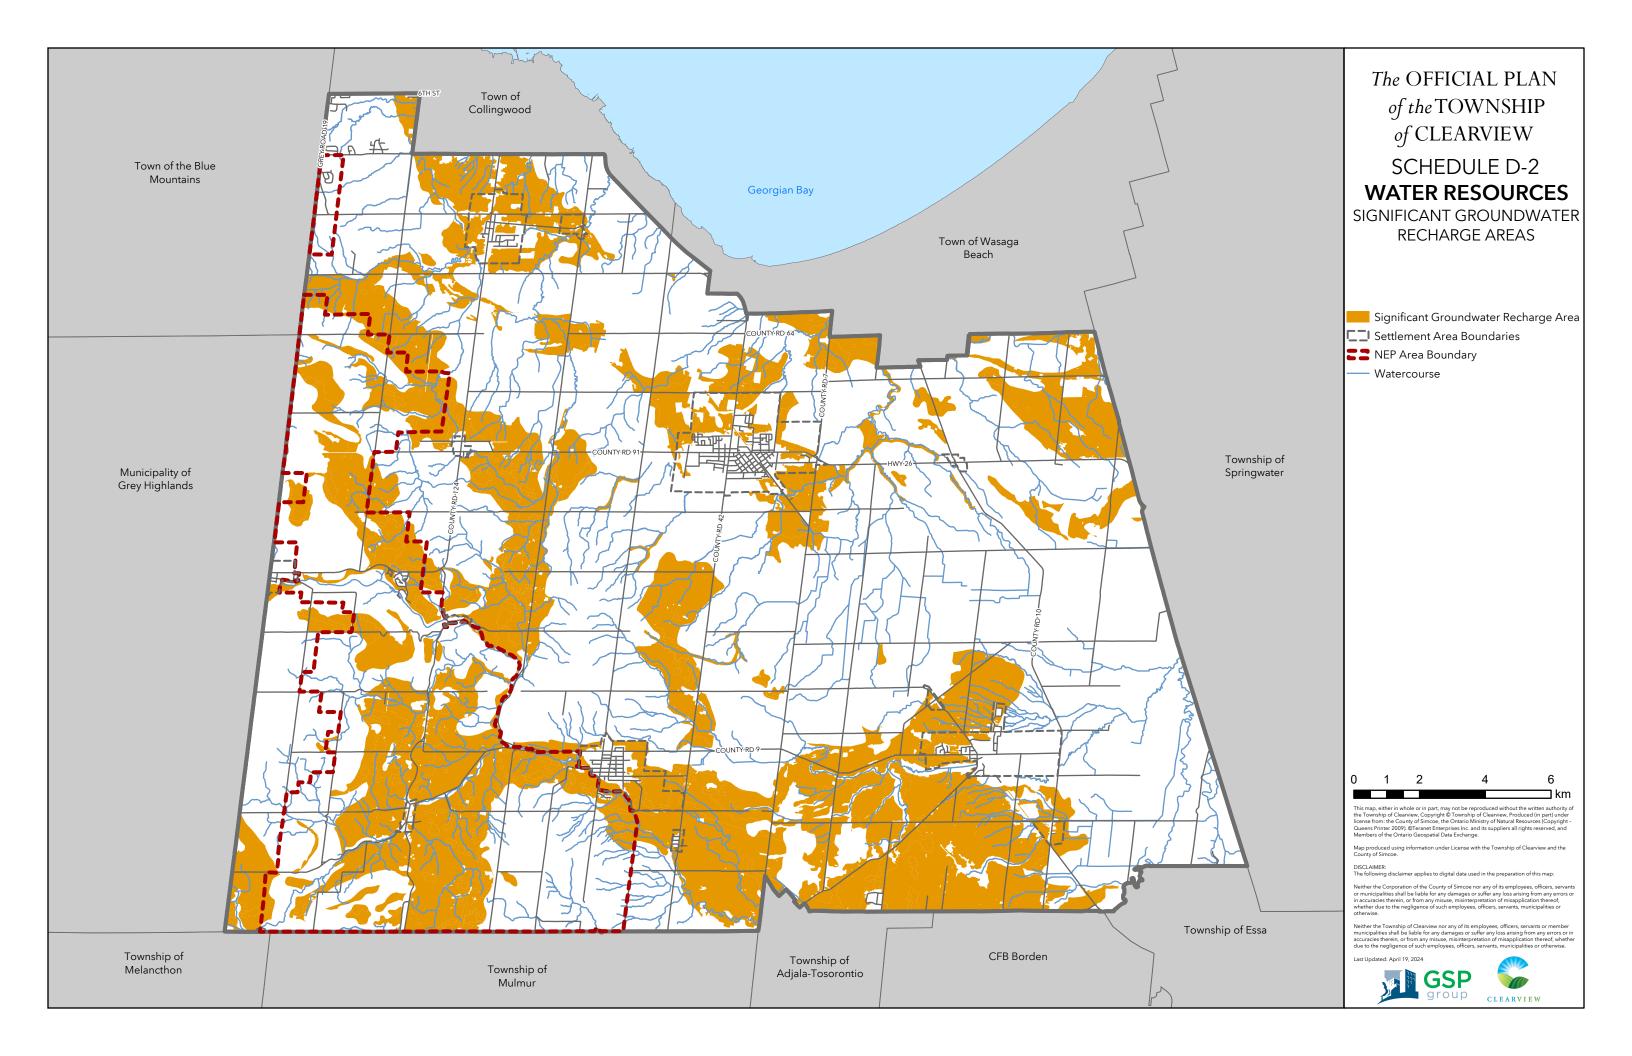

#### SCHEDULE D WATER RESOURCES KEY MAP

**L** Settlement Area Boundaries **E1** NEP Area Boundary WHPA Map Extents (See Schedules D-3 to D-7) Water Features Sourcewater Protection Highly Vulnerable Aquifer 🚧 Significant Groundwater Recharge Area See Schedule D-1 for Highly Vulnerable Aquifers See Schedule D-2 for Significant Groundwater Recharge Areas 0 1 2 6 Δ ⊐ km 