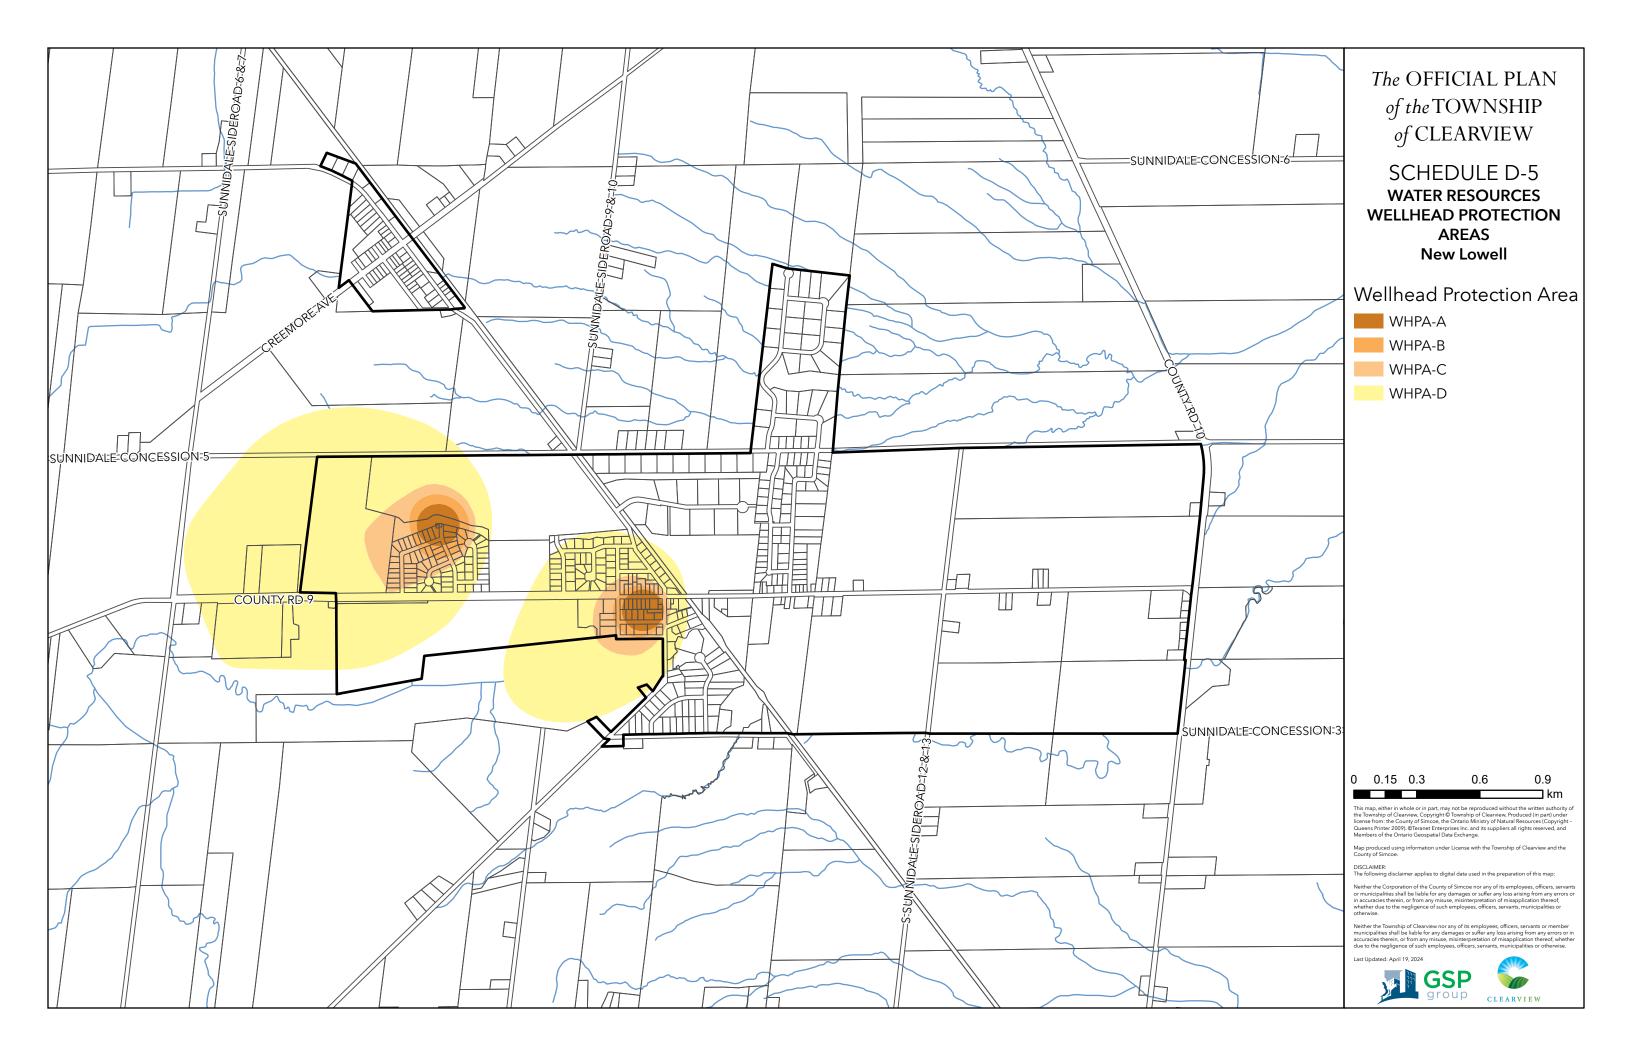

#### SCHEDULE D WATER RESOURCES KEY MAP

**L** Settlement Area Boundaries **E1** NEP Area Boundary WHPA Map Extents (See Schedules D-3 to D-7) Water Features Sourcewater Protection Highly Vulnerable Aquifer 🚧 Significant Groundwater Recharge Area See Schedule D-1 for Highly Vulnerable Aquifers See Schedule D-2 for Significant Groundwater Recharge Areas 0 1 2 6 Δ ⊐ km 