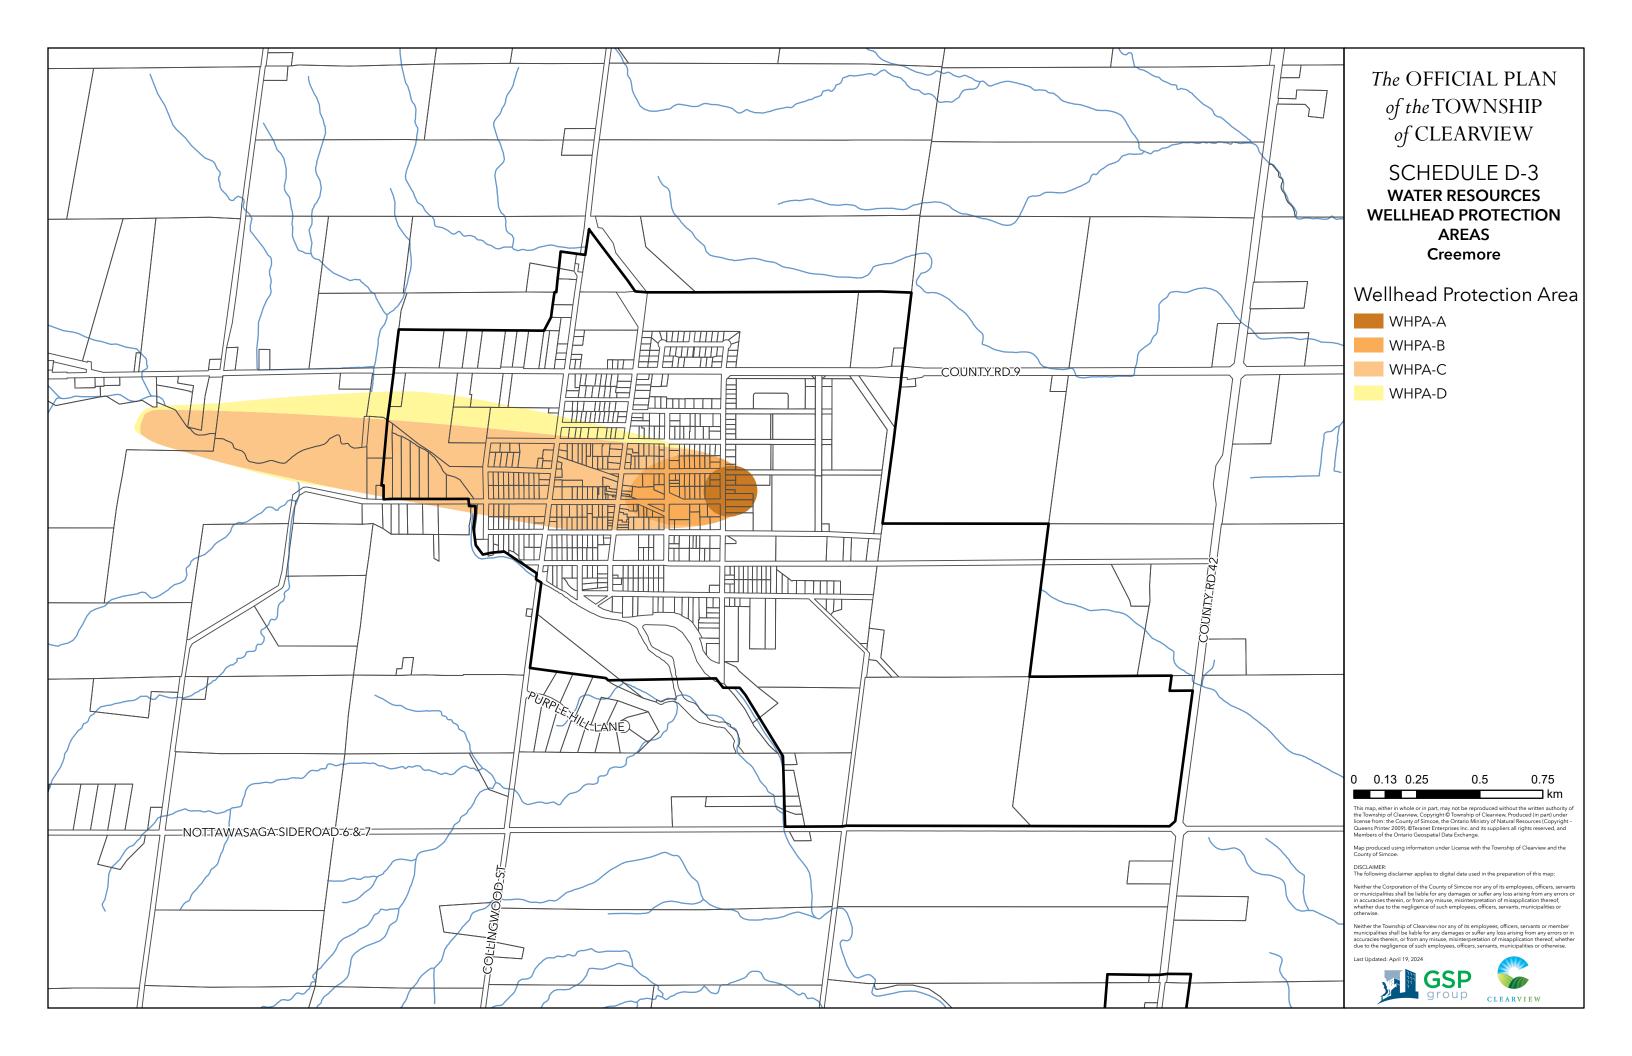

#### SCHEDULE D WATER RESOURCES KEY MAP

**L** Settlement Area Boundaries **E1** NEP Area Boundary WHPA Map Extents (See Schedules D-3 to D-7) Water Features Sourcewater Protection Highly Vulnerable Aquifer 🚧 Significant Groundwater Recharge Area See Schedule D-1 for Highly Vulnerable Aquifers See Schedule D-2 for Significant Groundwater Recharge Areas 0 1 2 6 Δ ⊐ km 