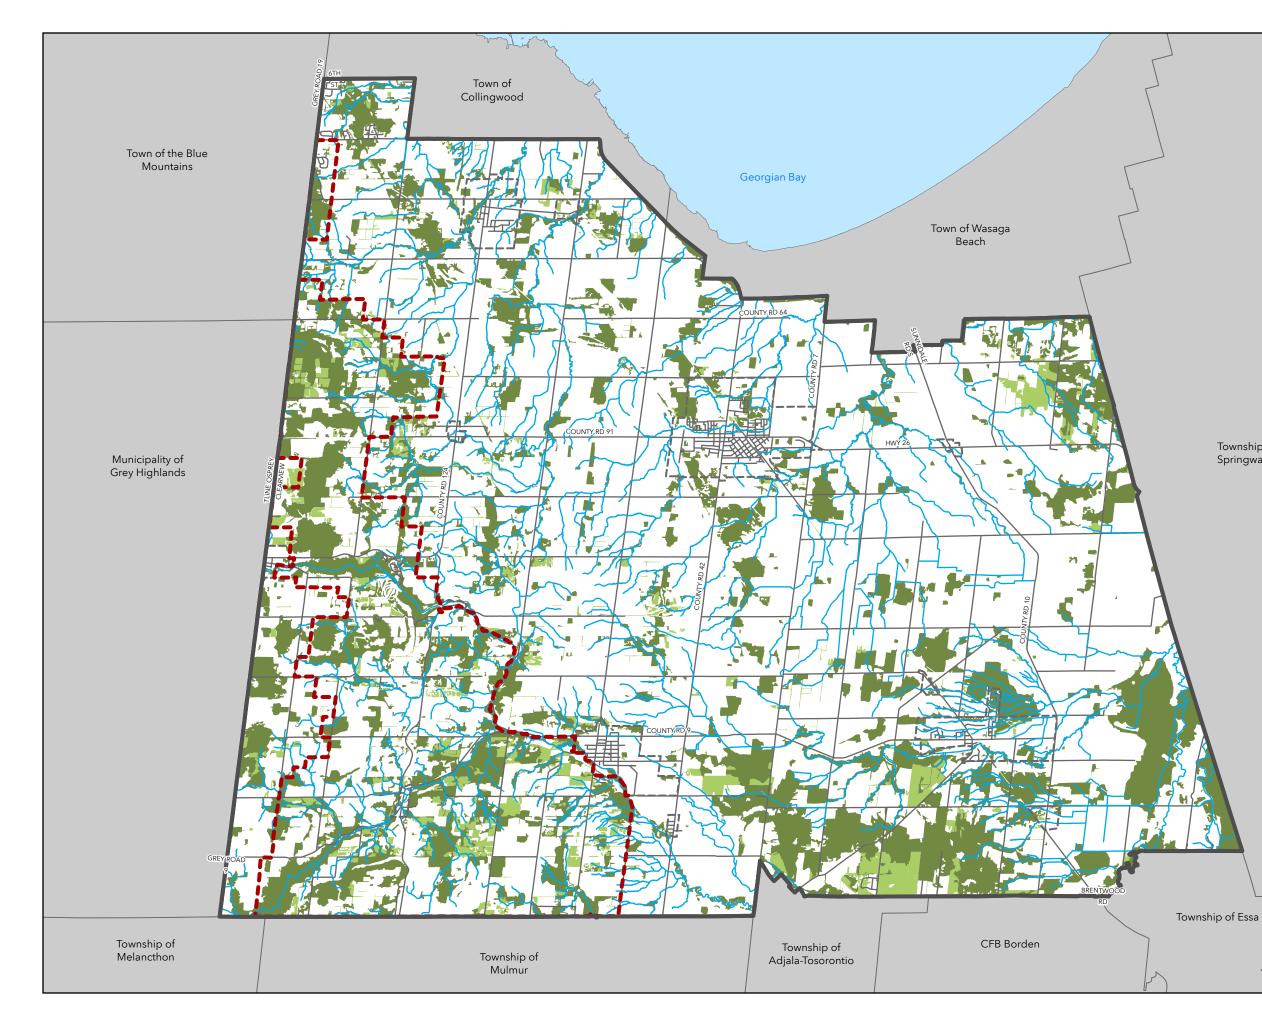

#### SCHEDULE C-2 NATURAL HERITAGE SYSTEM WOODLANDS

#### Woodland Features

|   | Significant Woodland       |
|---|----------------------------|
|   | Other Woodland or Hedgerow |
| v | Watercourse                |
|   | Roads                      |

- Municipal Boundary
- **CCI** Settlement Area Boundaries
- **I** NEP Area Boundary

, either in whole or in part, may not be reproduced ship of Clearview, Copyright © Township of Clearv om: the County of Simcoe, the Ontario Ministry of Finiter 2009). ©Teranet Enterprises Inc. and its sup

DISCLAIMER:

leither the Cor ation of the County of Sir lities shall be liable for any o

ies shall be liable for any damages or suffer any loss arisin therein, or from any misuse, misinterpretation of misapplic

 $\mathcal{N}$ 

Township of Springwater