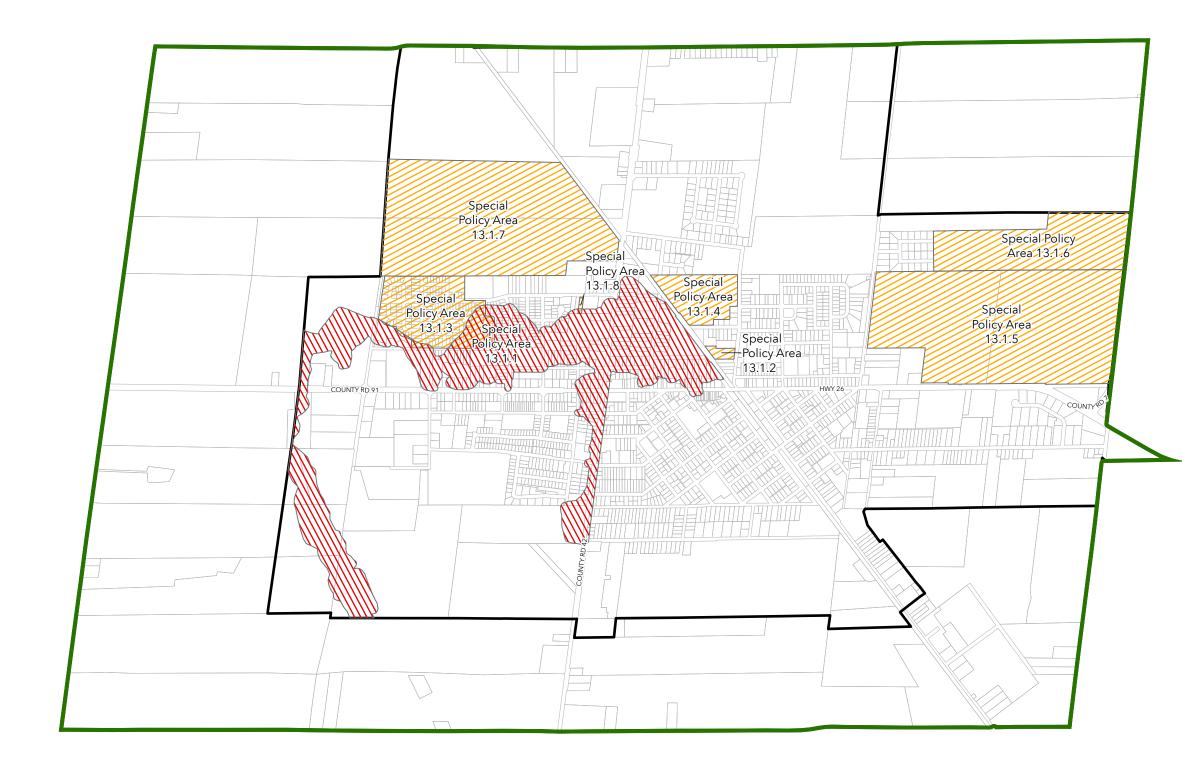

d: April 19, 2024

Schedule SP-3 SPECIAL POLICY AREAS Area 3: Northwest Clearview

Special Policy Areas

Settlement Areas

| 0 | 0.47 | 0.95 | 1.9 | 2.05 |
|---|------|------|-----|------|
| 0 | 0.47 | 0.95 | 1.9 | 2.85 |

This map, either in whole or in part, may not be reproduced without the written authority, the Township of Cleanview, Copyright © Township of Cleanview, Produced (in part) under license from: the County of Simcoe, the Ontario Ministry of Natural Resources (Copyright Queens Printer 2009), ©Teranet Enterprises Inc. and its suppliers all rights reserved, and Members of the Ontario Geospatial Data Exchange.

Map produced using information under License with the Township of Cle County of Simcoe.

DISCLAIMER: The following disclaimer applies to digital data used in the pr

Neither the Corporation of the County of Simcoe nor any of its employees, officers, servants or municipalities shall be liable for any damages or suffer any loss arising from any errors or in accuracies therein, or from any misuse, misinterpretation of misapplication thereof, whether due to the negligence of such employees, officers, servants, municipalities or otherwise.

Neither the Township of Clearview nor any of its employees, officers, servants or member municipalities shall be liable for any damages or suffer any loss arising from any errors or in accuraces therein, or from any musiew, ministrepretation of misapplication thereod, whether due to the negligence of such employees, officers, servants, municipalities or otherwise.

ated: April 19, 2024

This map, either in whole or in part, may not be reproduced without the written authority of the Township of Clearview, Copyright © Township of Clearview, Produced (in part) under license from: the County of Simose, the Ontario Ministry of Natural Resources (Copyright - Queens Printer 2009). Oferanet Enterprises Inc. and its suppliers all rights reserved, and Members of the Ontario Geospatial Data Exchange.