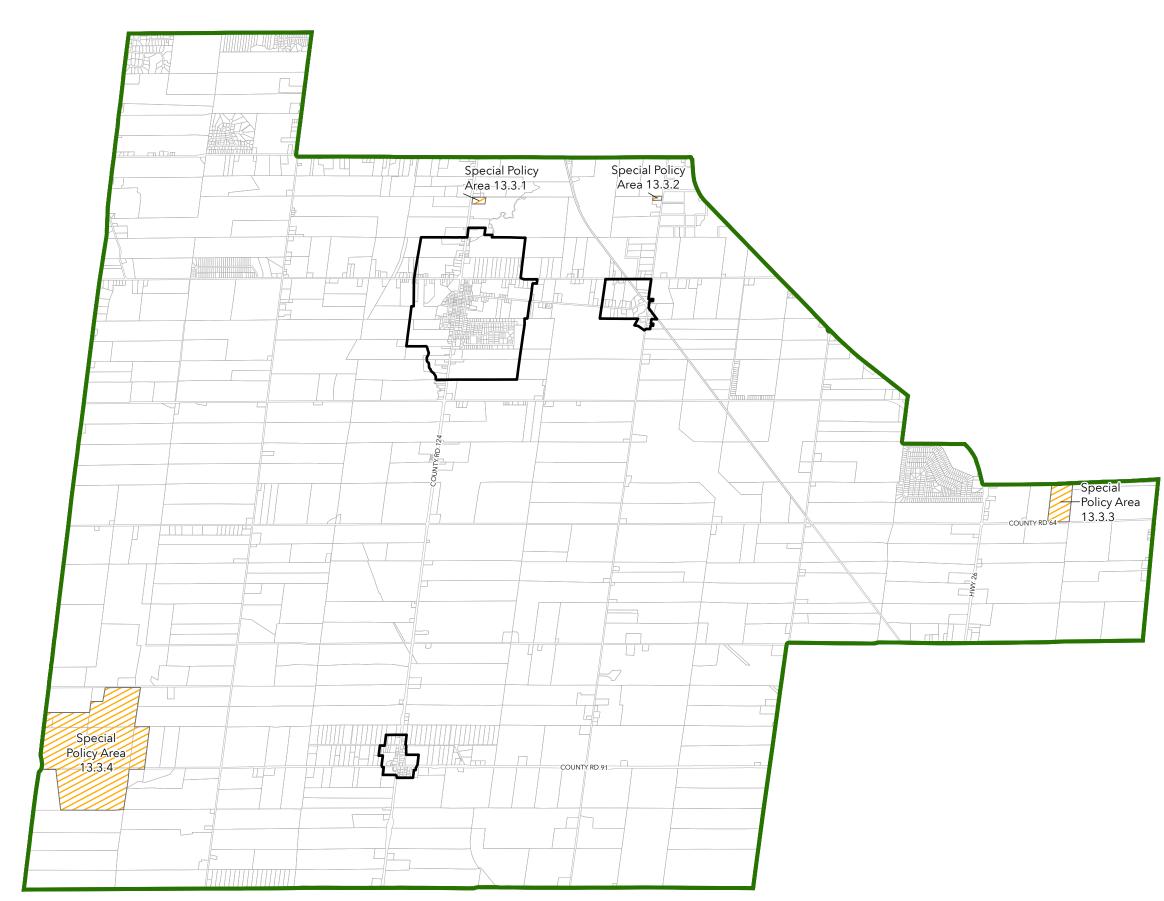

d: April 19, 2024

Schedule SP-3 SPECIAL POLICY AREAS Area 3: Northwest Clearview

Special Policy Areas

Settlement Areas

| 0 | 0.47 | 0.95 | 1.9 | 2.05 |
|---|------|------|-----|------|
| 0 | 0.47 | 0.95 | 1.9 | 2.85 |

This map, either in whole or in part, may not be reproduced without the written authority, the Township of Cleanview, Copyright © Township of Cleanview, Produced (in part) under license from: the County of Simcoe, the Ontario Ministry of Natural Resources (Copyright Queens Printer 2009), ©Teranet Enterprises Inc. and its suppliers all rights reserved, and Members of the Ontario Geospatial Data Exchange.