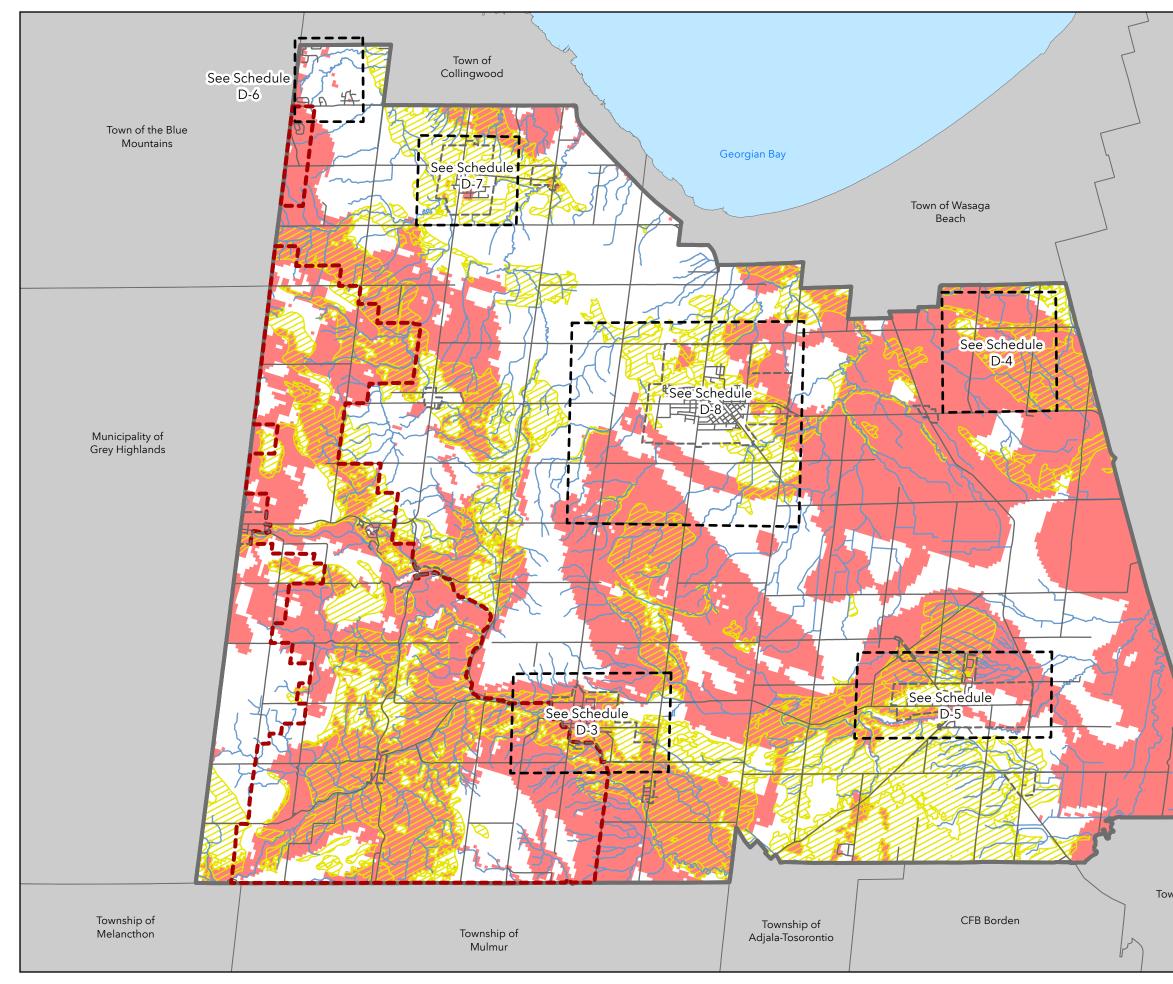

#### SCHEDULE D WATER RESOURCES KEY MAP

**L** Settlement Area Boundaries **E1** NEP Area Boundary WHPA Map Extents (See Schedules D-3 to D-7) Water Features Sourcewater Protection Highly Vulnerable Aquifer 🚧 Significant Groundwater Recharge Area See Schedule D-1 for Highly Vulnerable Aquifers See Schedule D-2 for Significant Groundwater Recharge Areas 0 1 2 6 Δ ⊐ km 