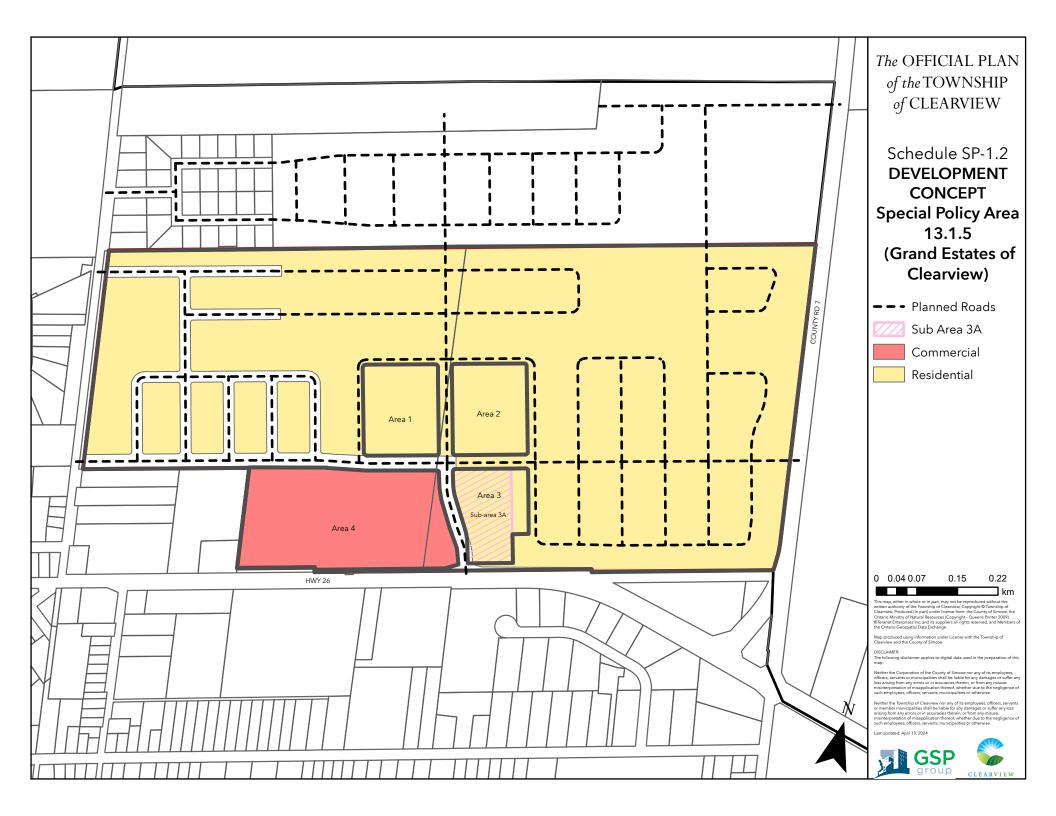

## The OFFICIAL PLAN of the TOWNSHIP of CLEARVIEW

Schedule SP-1 SPECIAL POLICY AREAS Area 1: Stayner

Special Policy Area 13.1.1 Special Policy Areas Settlement Areas

| 0 | 0.15 | 0.3 | 0.6 | 0.9  |
|---|------|-----|-----|------|
|   |      |     |     | l km |

his map, either in whole or in part, may not be reproduced without the written an he Township of Clearview, Copyright © Township of Clearview, Produced (in part cense from: the County of Simcoe, the Ontario Ministry of Natural Resources (CC ucens Printer 2009), ©Teranet Enterprises Inc. and its suppliers all rights reserve embers of the O io Geospatial Data Exchang

County of Simco

DISCLAIMER:

leither the Corporation of the County of Simcoe nor any of its emp rentre intercorporation of the liable for any damages or suffer any loss an accuracies therein, or from any misuse, misinterpretation of misap whether due to the negligence of such employees, officers, servants herwise

Neither the Township of Clearview nor any of its employees, officers, servants or membe nuncipalities shall be liable for any damages or suffer any loss arising from any errors o cucracies therein, or from any musue, misinterpretation of misapplication thereof, whet lue to the negligence of such employees, officers, servants, municipalities or otherwise. Neither the Tow

ed: April 19, 2024