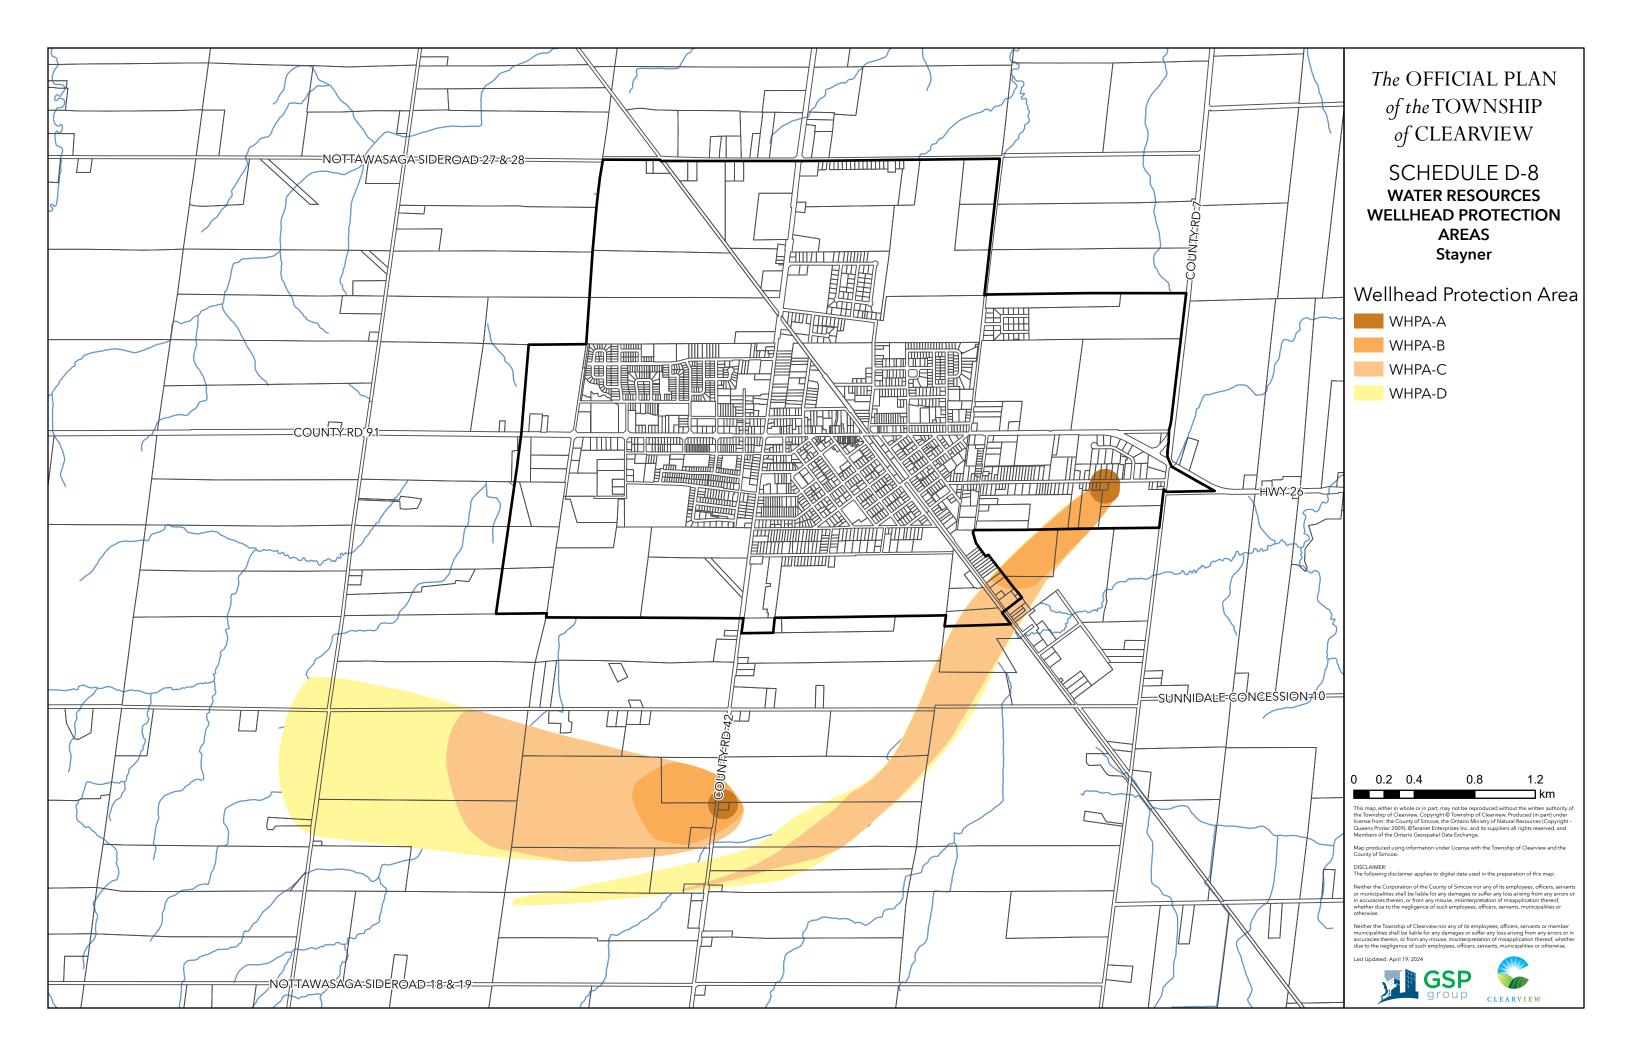

#### SCHEDULE D WATER RESOURCES KEY MAP

**L** Settlement Area Boundaries **E1** NEP Area Boundary WHPA Map Extents (See Schedules D-3 to D-7) Water Features Sourcewater Protection Highly Vulnerable Aquifer 🚧 Significant Groundwater Recharge Area See Schedule D-1 for Highly Vulnerable Aquifers See Schedule D-2 for Significant Groundwater Recharge Areas 0 1 2 6 Δ ⊐ km 