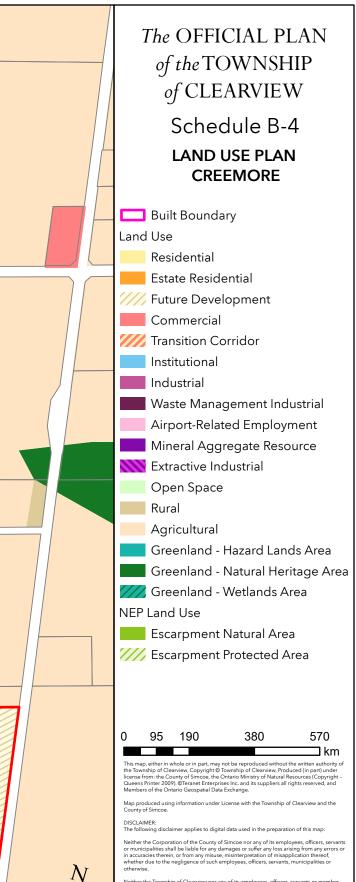

# Schedules

The OFFICIAL PLAN of the TOWNSHIP of CLEARVIEW

### Schedules

- Schedule A: Municipal Structure
- Schedule B: Land Use Plan
- Schedule C: Natural Heritage System
- Schedule D: Water Resources
- Schedule E: Aggregate Resources
- Schedule F: Waste Management Sites
- Schedule G: Transportation System
- Schedule SP: Special Policy Areas

This map, either in whole or in part, may not be reproduced without the written authority of the Township of Clearview, Copyright © Township of Clearview, Produced (in part) under license from: the County of Simose, the Ontario Ministry of Natural Resources (Copyright - Queens Printer 2009). Direaret Enterprises Inc. and its suppliers all rights reserved, and Members of the Ontario Geospatial Data Exchange.

Map produced using information under License with the Township of Clearview and the County of Simcoe.

DISCLAIMER: The following disclaimer applies to digital data used in the preparation of this map

Neither the Corporation of the County of Simcoe nor any of its employees, officers, servants or municipalities shall be liable for any damages or suffer any loss arising from any errors or in accuracies therein, or from any missue, misinterpretation of missipplication thereof, whether due to the negligence of such employees, officers, servants, municipalities or otherwise.

Neither the Township of Clearview nor any of its employees, officers, servants or member municipalities shall be liable for any damages or suffer any loss arising from any errors or in accuracies therein, or from any misuse, ministrepretation of misapplication thereof, whether due to the negligence of such employees, officers, servants, municipalities or otherwise.

Last Updated: April 19, 2024

N

Neither the Township of Clearview nor any of its employees, officers, servants or member municipalities shall be liable for any damages or suffer any loss anising from any errors or in accuracies therein, or from any misuse, misinterpretation of misapplication thereof, whether due to the negligence of such employees, officers, servants, municipalities or otherwise.