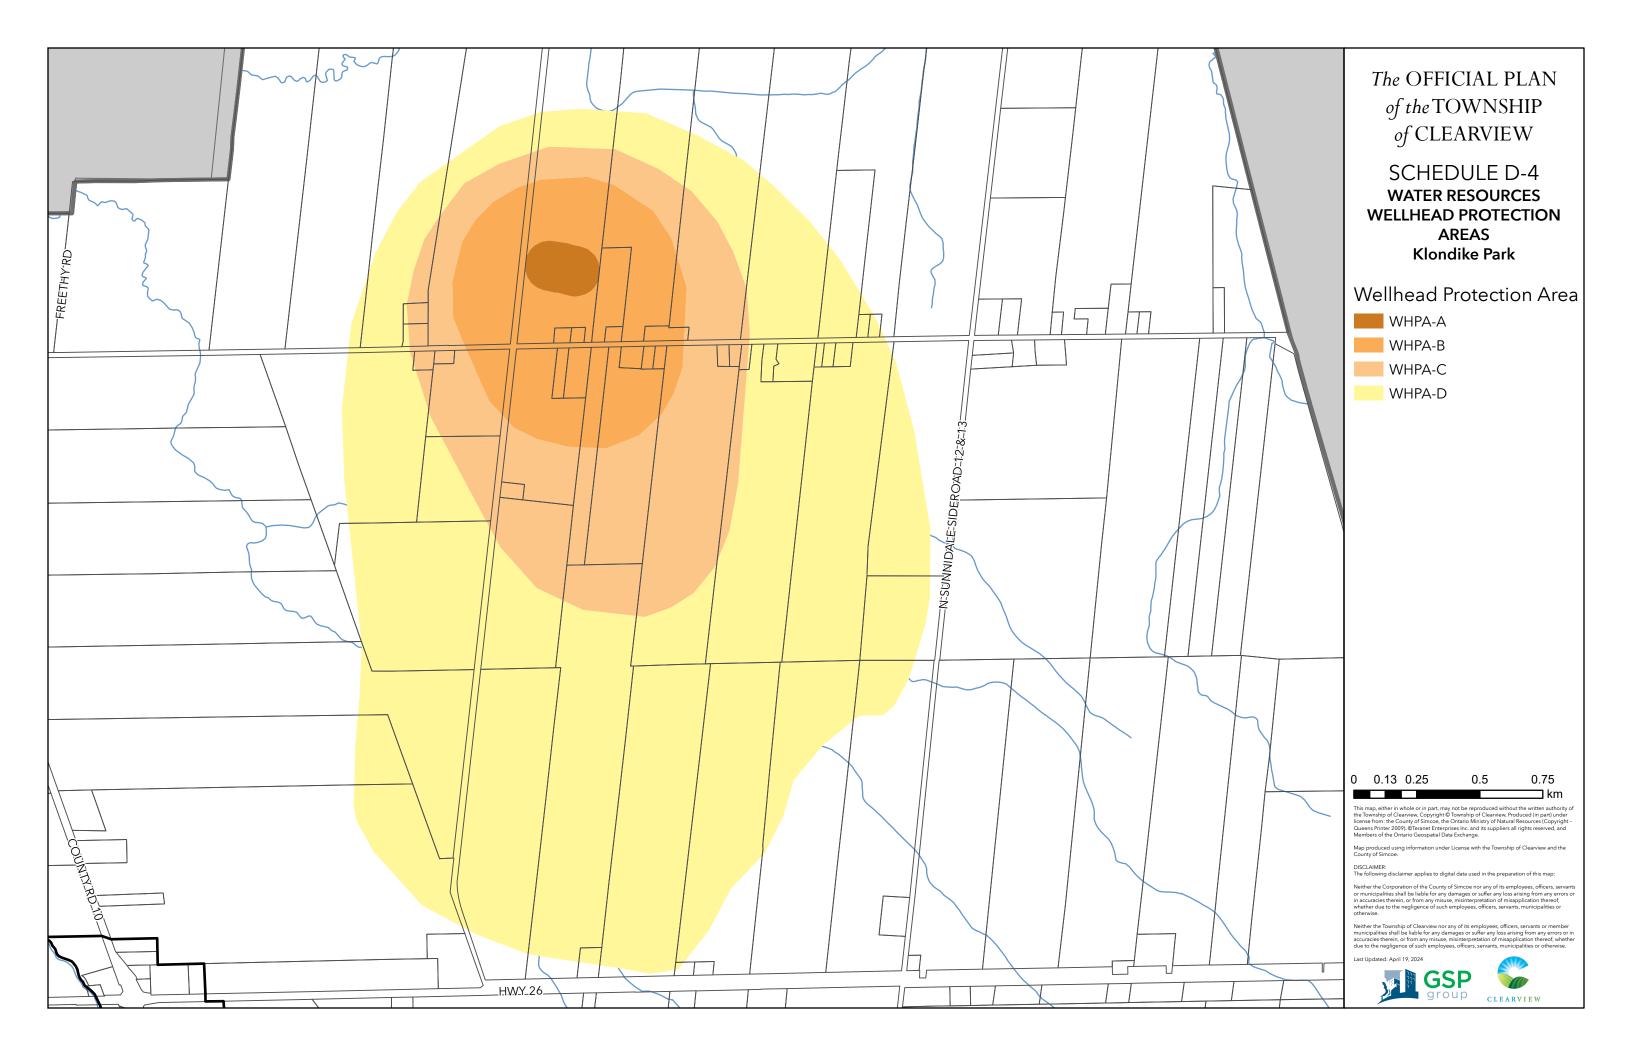

#### SCHEDULE D WATER RESOURCES KEY MAP

**L** Settlement Area Boundaries **E1** NEP Area Boundary WHPA Map Extents (See Schedules D-3 to D-7) Water Features Sourcewater Protection Highly Vulnerable Aquifer 🚧 Significant Groundwater Recharge Area See Schedule D-1 for Highly Vulnerable Aquifers See Schedule D-2 for Significant Groundwater Recharge Areas 0 1 2 6 Δ ⊐ km 