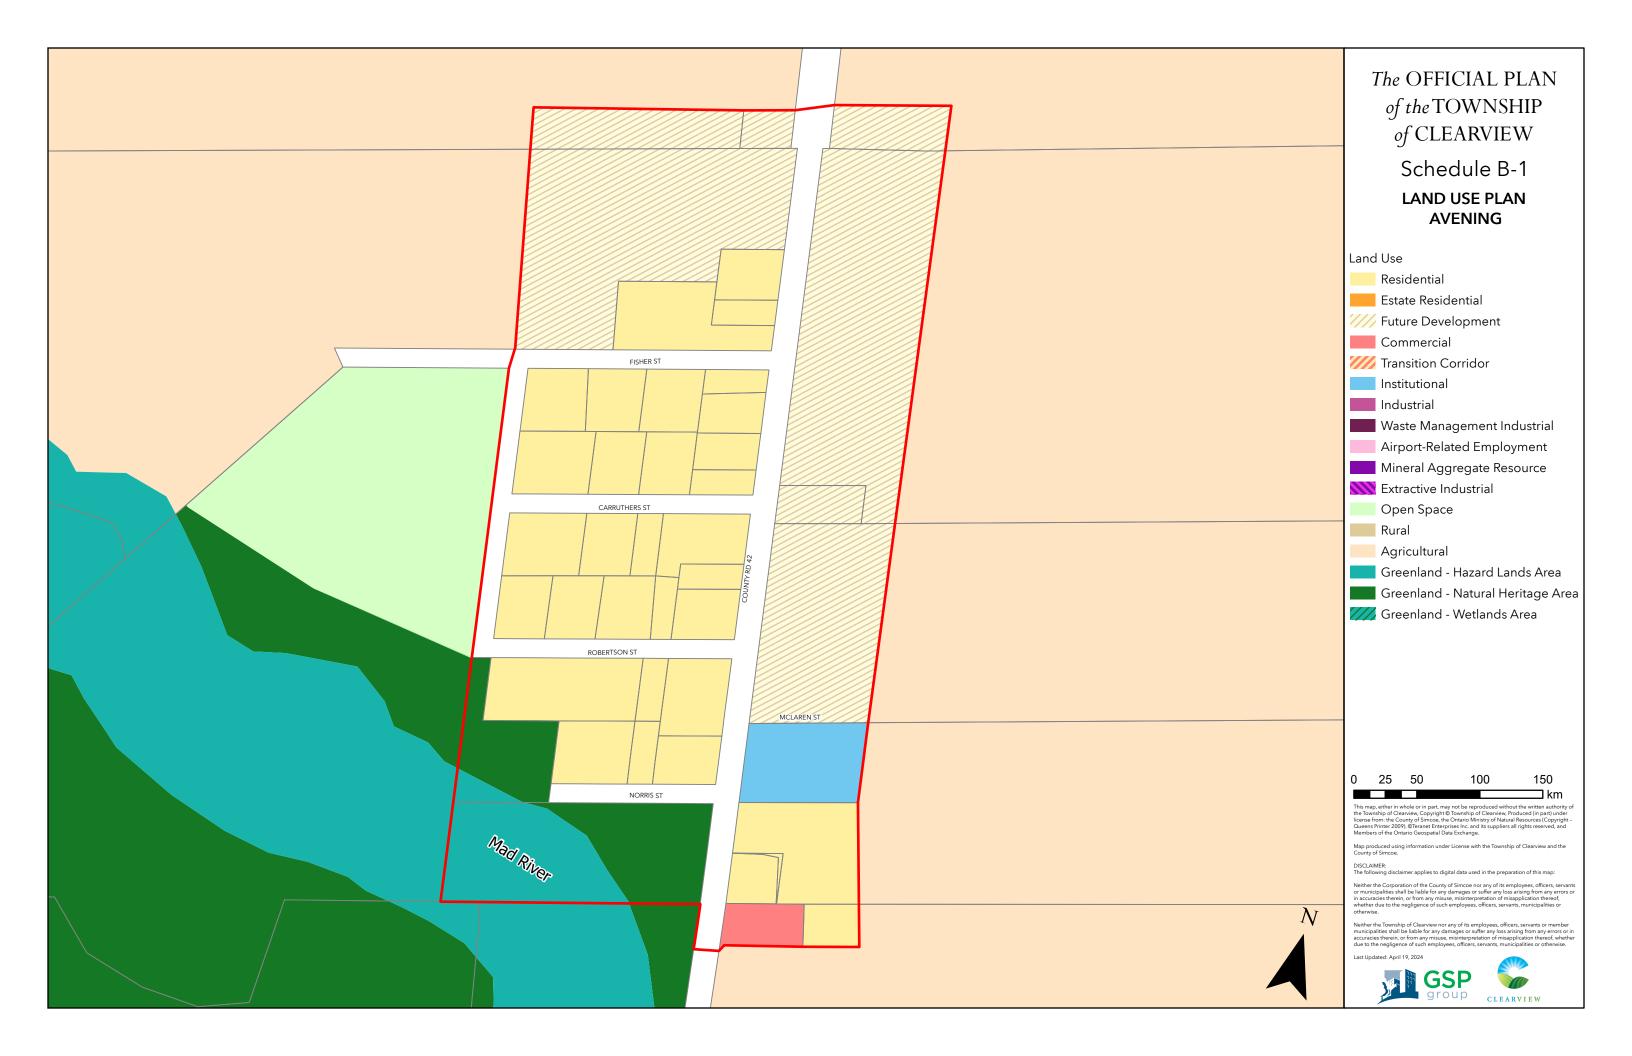

# Schedules

The OFFICIAL PLAN of the TOWNSHIP of CLEARVIEW

### Schedules

- Schedule A: Municipal Structure
- Schedule B: Land Use Plan
- Schedule C: Natural Heritage System
- Schedule D: Water Resources
- Schedule E: Aggregate Resources
- Schedule F: Waste Management Sites
- Schedule G: Transportation System
- Schedule SP: Special Policy Areas











The OFFICIAL PLAN of the TOWNSHIP of CLEARVIEW Schedule B-2 LAND USE PLAN

BATTEAUX

Land Use Residential Estate Residential //// Future Development Commercial Transition Corridor Institutional Industrial Waste Management Industrial Airport-Related Employment Mineral Aggregate Resource Extractive Industrial Open Space Rural Agricultural Greenland - Hazard Lands Area Greenland - Natural Heritage Area Greenland - Wetlands Area



This map, either in whole or in part, may not be reproduced without the written authority of the Township of Clearview, Copyright © Township of Clearview, Produced (in part) under license from: the County of Simose, the Ontario Ministry of Natural Resources (Copyright - Queens Printer 2009). Direaret Enterprises Inc. and its suppliers all rights reserved, and Me