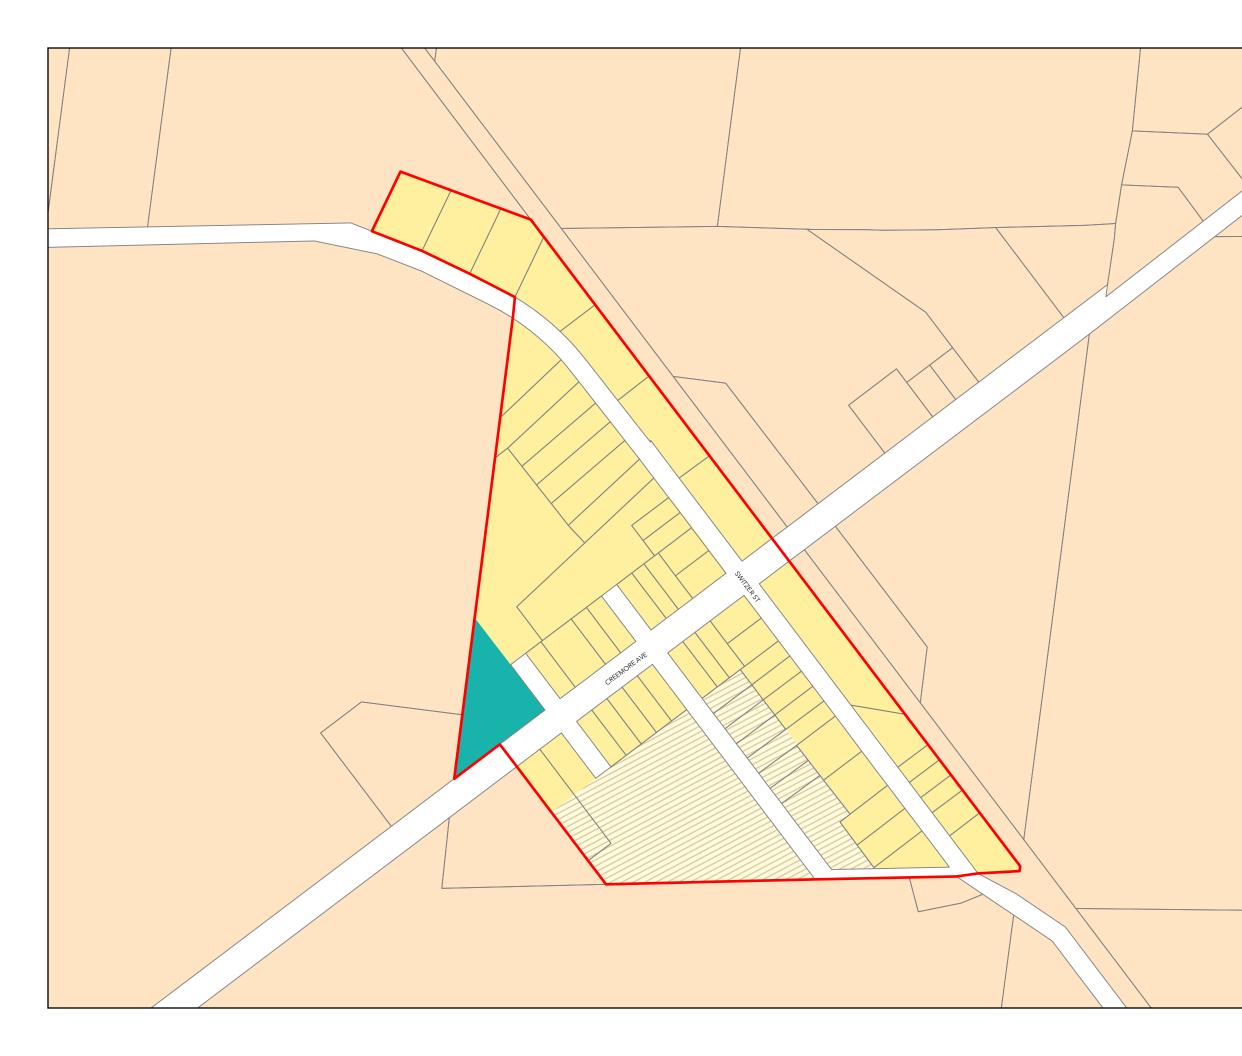

Last Updated: April 19, 2024

N

The OFFICIAL PLAN of the TOWNSHIP of CLEARVIEW Schedule B-9 LAND USE PLAN NOTTAWA

Land Use Residential Estate Residential //// Future Development Commercial /// Transition Corridor Institutional Industrial Waste Management Industrial Airport-Related Employment Mineral Aggregate Resource Extractive Industrial Open Space Rural Agricultural Greenland - Hazard Lands Area Greenland - Natural Heritage Area 🥢 Greenland - Wetlands Area

This map, either in whole or in part, may not be reproduced without the written authority of the Township of Clearview, Copyright © Township of Clearview, Produced (in part) under license from: the Coundy of Simcoce, the Ontario Ministry of Natural Resources (Copyright Queens Printer 2009), © Teranet Enterprises Inc. and its suppliers all rights reserved, and Members of the Charlario Geospatial Data Exchange.

Map produced using information under License with the Township of Clearview and the County of Simcoe.

DISCLAIMER: The following disclaimer applies to digital data used in the preparation of this map

Neither the Corporation of the County of Simcoe nor any of its employees, officers, servants or municipalities shall be liable for any damages or suffer any loss arising from any errors or in accuracies therein, or from any misuse, ministrepretation of misapplication thereof, whether due to the negligence of such employees, officers, servants, municipalities or otherwise.

Neither the Township of Clearview nor any of its employees, officers, servants or member municipalities shall be liable for any damages or suffer any loss arising from any errors or in accuracies therein, or from any misuse, misinterpretation of misapplication thereof, whether due to the negligence of such employees, officers, servants, municipalities or otherwise.