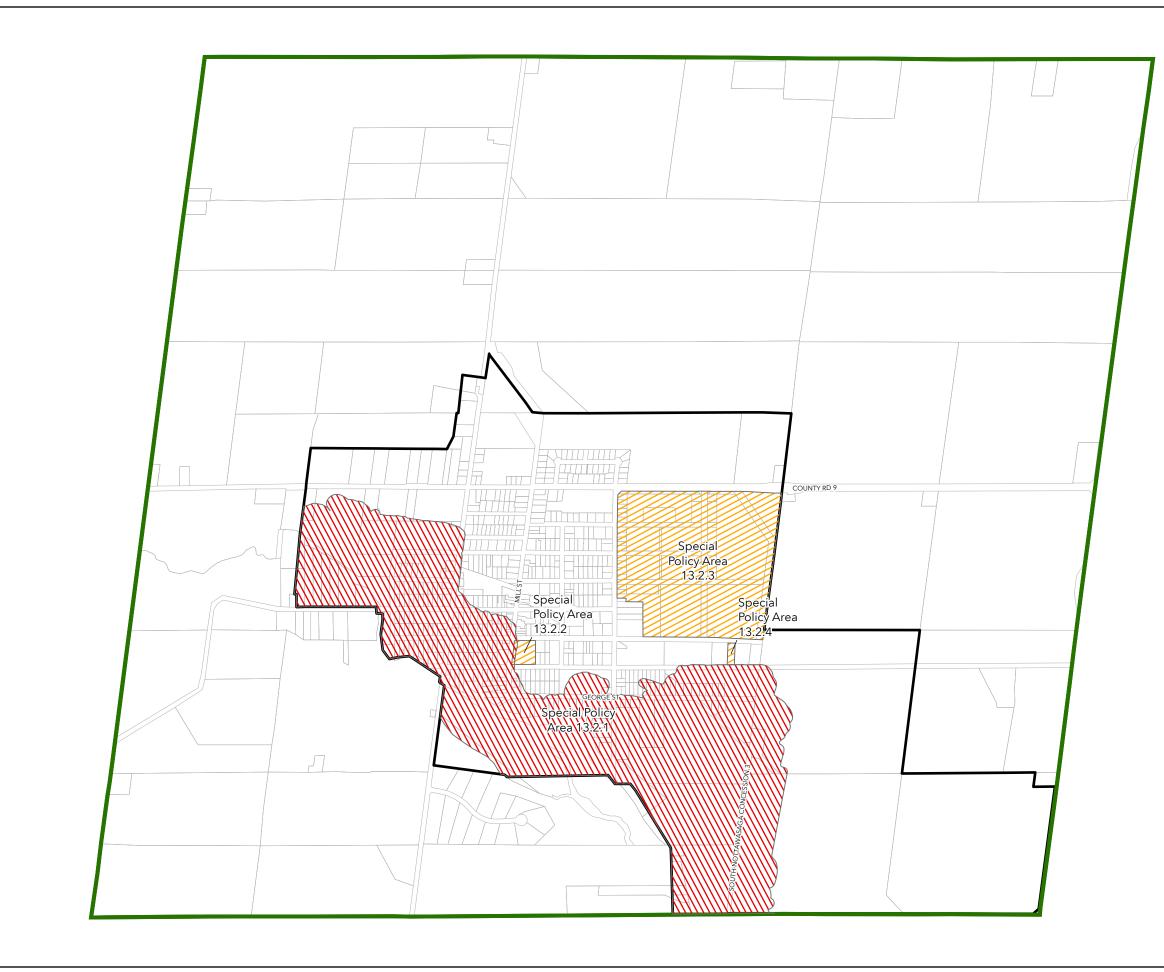

## The OFFICIAL PLAN of the TOWNSHIP of CLEARVIEW

Schedule SP-2 SPECIAL POLICY AREAS Area 2: Creemore

Special Policy Area 13.2.1

Special Policy Areas

Settlement Areas

This map, either in whole or in part, may not be reproduced without the written author the Township of Clearview, Copyright © Township of Clearview, Produced (in part) und license from: the County of Simcoe, the Ontario Ministry of Natural Resources (Copyri Queens Printer 2009). ©Teranet Enterprises Inc. and its suppliers all rights reserved, ar Members of the Ontario Geospatial Data Exchange

Map produced using information under License with the Township of Clea County of Simcoe.

DISCLAIMER: The following disclaimer applies to digital data used in the

Neither the Corporation of the County of Simcoe nor any of its employees, officers, s or municipalities shall be liable for any damages or suffer any loss arising from any e in accuracise therein, or from any musue, ministrepretation of misapplication thereow whether due to the negligence of such employees, officers, servants, municipalities of entoncino. therwise.

Neither the Township of Clearview nor any of its employees, officers, servants or member municipalities shall be liable for any damages or suffer any losa arising from any errors or accuracies therein, or from any muse, misinterpretation of misapplication thereof, wheth due to the negligence of such employees, officers, servants, municipalities or otherwise.

d: April 19, 2024

Schedule SP-3 SPECIAL POLICY AREAS Area 3: Northwest Clearview

Special Policy Areas

Settlement Areas

| 0 | 0.47 | 0.95 | 1.9 | 2.05 |
|---|------|------|-----|------|
| 0 | 0.47 | 0.95 | 1.9 | 2.85 |