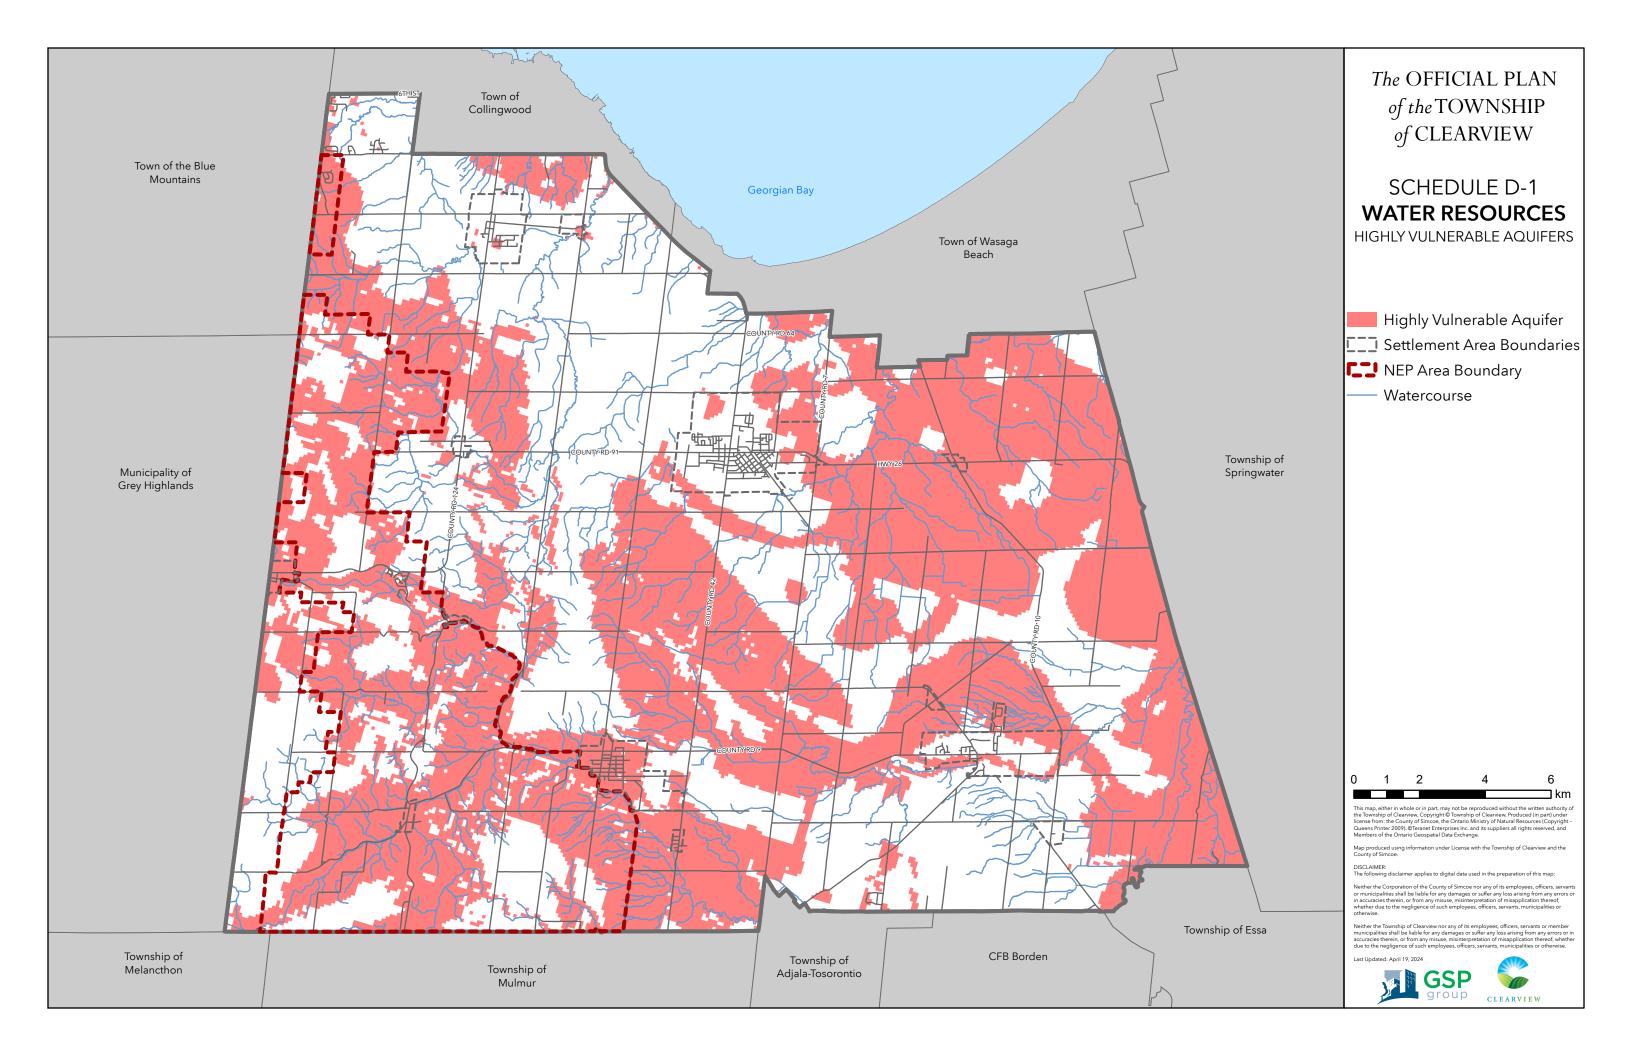

#### SCHEDULE D WATER RESOURCES KEY MAP

**L** Settlement Area Boundaries **E1** NEP Area Boundary WHPA Map Extents (See Schedules D-3 to D-7) Water Features Sourcewater Protection Highly Vulnerable Aquifer 🚧 Significant Groundwater Recharge Area See Schedule D-1 for Highly Vulnerable Aquifers See Schedule D-2 for Significant Groundwater Recharge Areas 0 1 2 6 Δ ⊐ km 

This map, either in whole or in part, may not be reproduced without the written authority of the Township of Cleanview, Copyright © Township of Cleanview, Produced (in part) under license from: the County of Sincoce, the Ontain of Ministry of Natural Resources (Copyright - Queens Printer 2009), ©Teranet Enterprises Inc. and its suppliers all rights reserved, and Members of the Ontario Geospatial Data Exchange.

Map produced using information under License with the Township of Clearview and the County of Simcoe.

DISCLAIMER: The following disclaimer applies to digital data used in the preparation of this map:

Neither the Corporation of the Education of Simce on any of its employees, officers, servants or municipalities shall be liabeloaruty of Simce on any of its employees, officers, servants in accuracies therein, or from any misuse, misinterpretation of misapplication thereof, whether due to the negligence of such employees, officers, servants, municipalities or otherwise.

Neither the Township of Clearview nor any of its employees, officers, servants or member municipalities shall be liable for any damages or suffer any loss arising from any errors or in accuracies therein, or from any misue, misinterpretation of misapplication thereof, whether due to the negligence of such employees, officers, servants, municipalities or otherwise.

Last Updated: April 19, 2024

Township of Springwater

Township of Essa