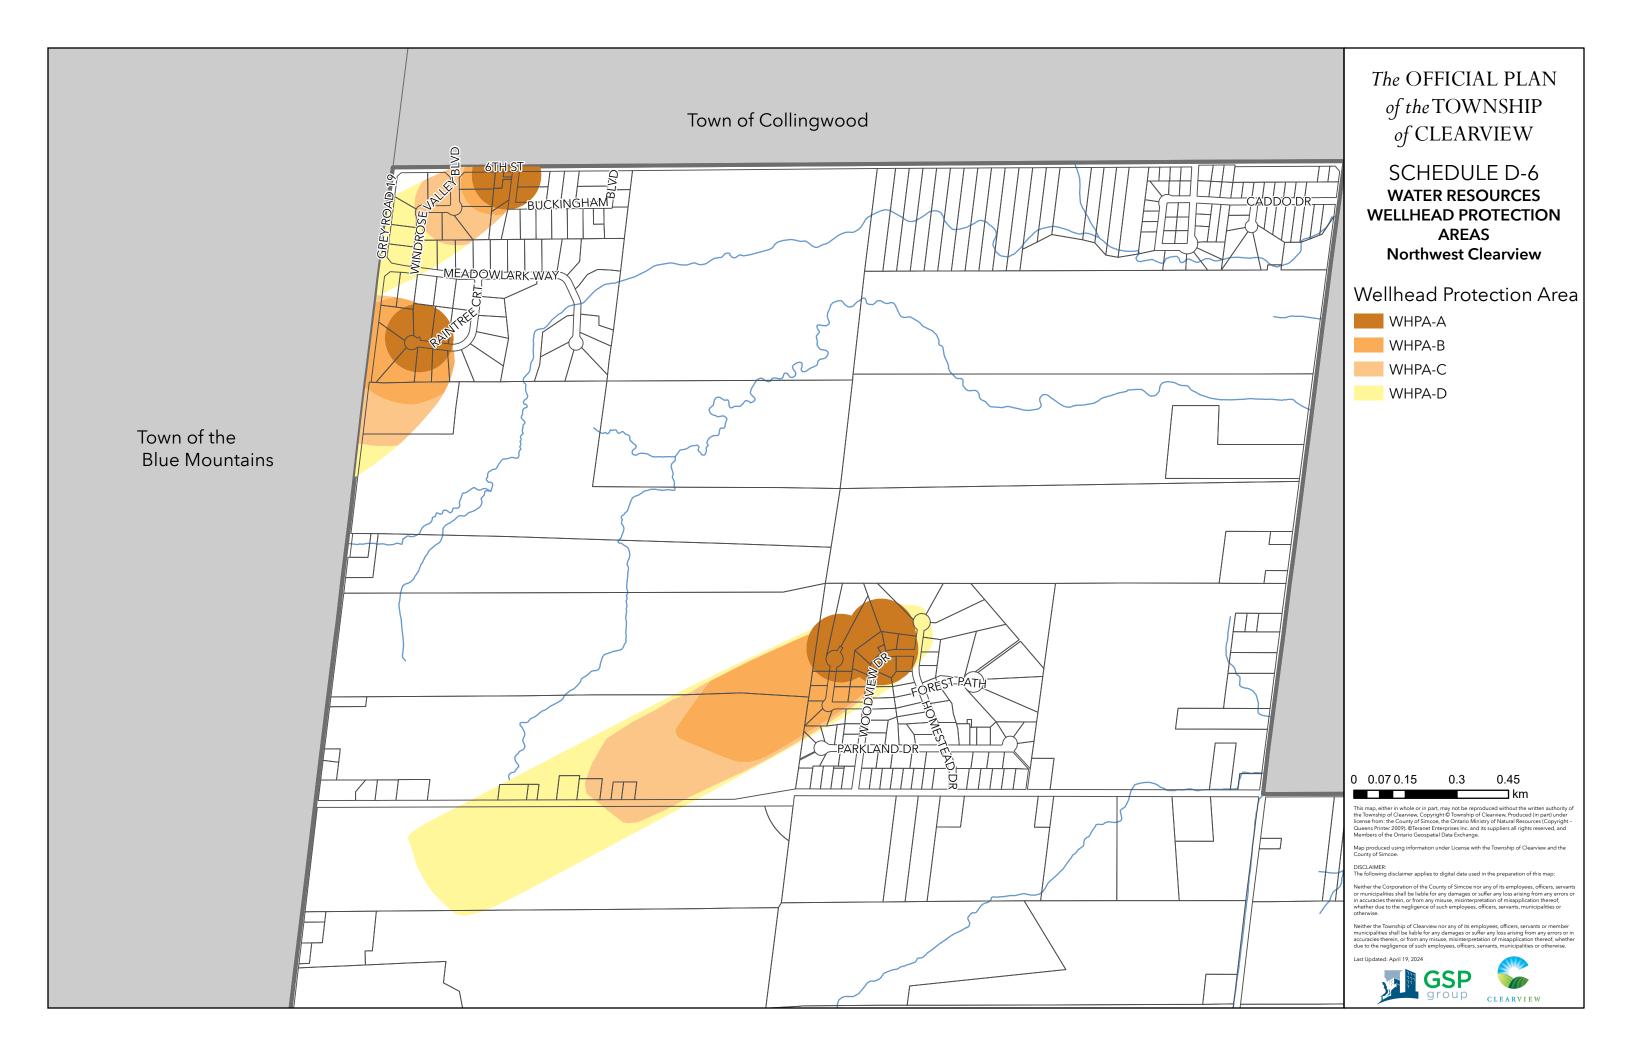

#### SCHEDULE D WATER RESOURCES KEY MAP

**L** Settlement Area Boundaries **E1** NEP Area Boundary WHPA Map Extents (See Schedules D-3 to D-7) Water Features Sourcewater Protection Highly Vulnerable Aquifer 🚧 Significant Groundwater Recharge Area See Schedule D-1 for Highly Vulnerable Aquifers See Schedule D-2 for Significant Groundwater Recharge Areas 0 1 2 6 Δ ⊐ km 